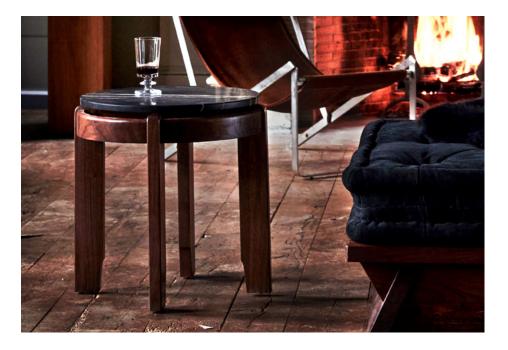

# ROMAN AND WILLIAMS GUILD NEW YORK **ORIGINAL DESIGNS**

FASCINATED WITH OPPOSITES, OUR DESIGNS VIBRATE BETWEEN HEAVY AND LIGHT PROPORTIONS AND ON THIS SPECTRUM, OUR KANT SERIES IS A QUIETLY COMPLICATED VARIATION. CUSTOM BRASS HARDWARE SITS PROUD OF SURFACE GIVING THE APPEARANCE OF A FLOATING, BEVELED TOP. THE APRON CHASES THE DIAMETER WITH MORTISE AND TENON JOINERY MEETING FOUR CHAMFERED AND HOOVED LEGS WHICH SIT PERPENDICULAR TO THE EDGE OF THE TABLE RATHER THAN PARALLEL.

#### PICTURED

FIGURED BLACK WALNUT DANISH OIL, HONED BLACK ST. LAURENT MARBLE

WOOD FINISHES SIGNATURE ΟΑΚ BLACK INKED OXIDIZED OYSTER WAXED

FIGURED BLACK WALNUT BRILLIANT POLISH DANISH OIL OLD GROWTH WHITE OAK SOAP