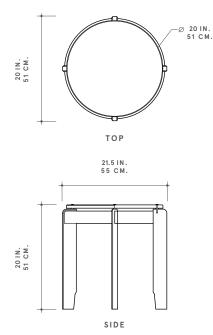

#### DIMENSIONS

21.5"OAW × 20"H 20"DIA TABLETOP

#### DIMENSIONS

**KANT ROUNDSIDES 20** 21.5"OAW × 20"H 20"DIA TABLETOP

**KANT ROUNDSIDES 30** 31.5"OAW × 20"H **30″DIA TABLETOP** 