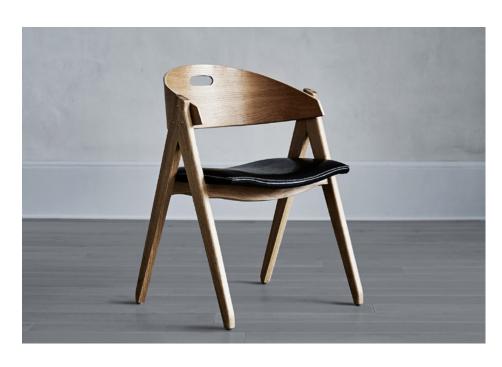

# **JACQUE SOFT**

JACQUE'S STURDY CUP UNDERCARRIAGE IS SUPPORTED BY PENCIL-TAPERED LEGS THAT MEET LIKE A PRECISION COMPASS IN AN ACUTE, INCISIVE "V" FROM OUR ARCHITECTURAL LANGUAGE OF FORMS. BENT PLY CURVE MEETS THE FORWARD CANTED LEG JOINT. A SEAMLESS INTERIOR BACK FLOATS SUSPENDED OVER THE SEAT, WITH A CHARACTERISTIC CUTOUT HANDLE. A COMPLETE REIMAGINING OF A 1930'S FRENCH ART DECO METAL CHAIR BY JACQUES ADNET AND A TRIBUTE TO HIM.

### PICTURED

SOAPED OLD GROWTH WHITE OAK, BURNISHED BRASS HARDWARE, BLACK LEATHER

FIFTY-THREE HOWARD STREET, NEW YORK, NY 10013