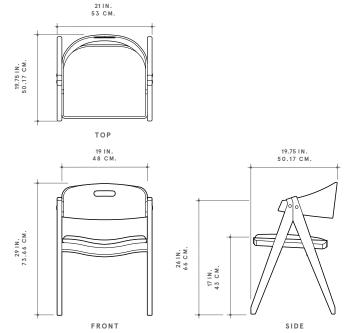

# DIMENSIONS

21"W × 19.75"L × 29"H 17" SEAT HEIGHT

### DIMENSIONS

21"W × 19.75"L × 29"H 17" SEAT HEIGHT

RWGUILD.COM | @RWGUILD | 212-852-9099