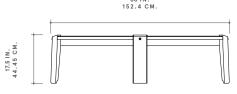

#### DIMENSIONS

61.75″ OAW × 17.5″H 57″DIA TABLETOP

### DIMENSIONS

**STONE HUB 57** 61.75″ OAW × 17.5″H, 57″DIA

TABLETOP **STONE HUB 48** 52.5″OAW × 17.5″H, 48″DIA

52.5″OAW × 17.5″H, 48 TABLETOP

**STONE HUB 42** 46.25″OAW × 17.5″H,42″DIA TABLETOP