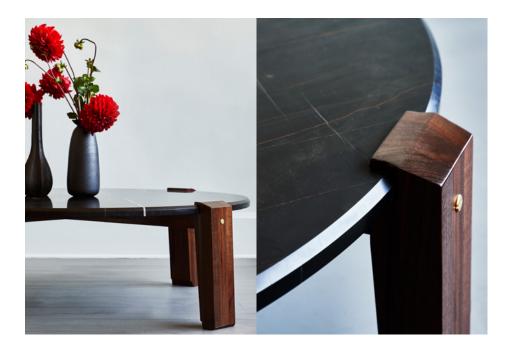

# ROMAN AND WILLIAMS GUILD ORIGINAL DESIGNS HUB STONE COFFEE

OUR HUB STONE COFFEE TABLE IS A CONTINUED STUDY ON OUR ANATOMY OF FORMS. ROBUST HOOVED LEGS CONSIST OF THREE PIECES OF WOOD LAMINATED TOGETHER AND SPLINED WITH EXPOSED EDGES EASED. NOTCHED INTO PLACE USING MASTERFUL WOODWORKING THEY GRAB ONTO THE STONE TOP'S BEVELED EDGE. CHOOSE FROM HONED WHITE MACAUBAS QUARTZITE WITH DEEP INDIGO AND CHARCOAL VEINS OR HONED SAINT LAURENT BLACK MARBLE WITH STRIKING ORANGE AND WHITE VEINING. EXPOSED ATTACHMENTS FEATURE CUSTOM ROMAN AND WILLIAMS GUILD METAL HARDWARE.

### PICTURED

FIGURED BLACK WALNUT WITH DANISH OIL, BURNISHED BRASS HARDWARE AND HONED BLACK ST. LAURENT MARBLE

FRONT