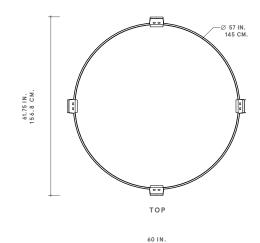

#### DIMENSIONS

61.75″ OAW × 17.5″H 57″DIA TABLETOP

### DIMENSIONS

**STONE HUB 57** 61.75″ OAW × 17.5″H, 57″DIA

TABLETOP **STONE HUB 48** 52.5″OAW × 17.5″H, 48″DIA

52.5″OAW × 17.5″H, 48 TABLETOP

**STONE HUB 42** 46.25″OAW × 17.5″H,42″DIA TABLETOP