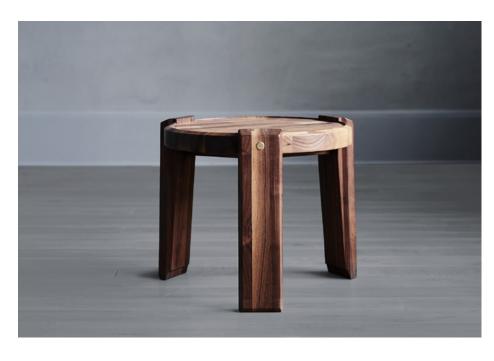

## **HUB SIDE**

OUR HUB SIDE TABLE IS INTRICATELY ASSEMBLED IN BUTCHER-BLOCK STYLE; MADE UP OF INDIVIDUALLY CUT PIECES ARRANGED BY HAND AND THEN THE ENTIRE SURFACE IS CARVED INTO A DEBIT. HOOVED LEGS CONSIST OF THREE PIECES OF WOOD LAMINATED TOGETHER AND SPLINED WITH EXPOSED EDGES EASED. NOTCHED INTO PLACE USING MASTERFUL WOODWORKING THEY GRAB ONTO THE TOPS LIPPED AND BEVELED EDGE. MADE WITH A CHOICE OF SIDE OR END GRAIN WOOD, WHICH HAS FOR CENTURIES BEEN A TECHNIQUE OF ENDURING STRENGTH EXPOSING THE NATURAL CHARACTER OF THE WOOD. EXPOSED ATTACHMENTS FEATURE CUSTOM ROMAN AND WILLIAMS GUILD METAL HARDWARE.

#### PICTURED

FIGURED BLACK WALNUT WITH DANISH OIL, BURNISHED BRASS HARDWARE

FIFTY-THREE HOWARD STREET, NEW YORK, NY 10013