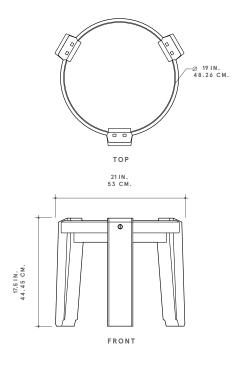

#### DIMENSIONS

21"OAW × 17.5"H 19"DIA TABLETOP

## DIMENSIONS

21"OAW × 17.5"H 19"DIA TABLETOP

RWGUILD.COM | @RWGUILD | 212-852-9099