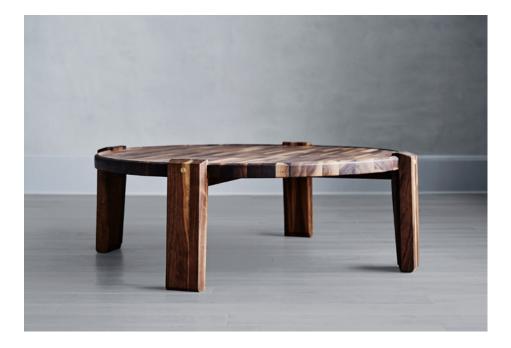

ROMAN AND WILLIAMS GUILD ORIGINAL DESIGNS **HUB COFFEE** 

OUR HUB COFFEE TABLE IS INTRICATELY ASSEMBLED IN BUTCHER-BLOCK STYLE; MADE UP OF INDIVIDUALLY CUT PIECES ARRANGED BY HAND AND THEN THE ENTIRE SURFACE IS CARVED INTO A DEBIT. HOOVED LEGS CONSIST OF THREE PIECES OF WOOD LAMINATED TOGETHER AND SPLINED WITH EXPOSED EDGES EASED. NOTCHED INTO PLACE USING MASTERFUL WOODWORKING THEY GRAB ONTO THE TOPS LIPPED AND BEVELED EDGE. MADE WITH A CHOICE OF SIDE OR END GRAIN WOOD, WHICH HAS FOR CENTURIES BEEN A TECHNIQUE OF ENDURING STRENGTH EXPOSING THE NATURAL CHARACTER OF THE WOOD. EXPOSED ATTACHMENTS FEATURE CUSTOM ROMAN AND WILLIAMS GUILD METAL HARDWARE.

#### PICTURED

FIGURED BLACK WALNUT WITH DANISH OIL, BURNISHED BRASS HARDWARE

FIFTY-THREE HOWARD STREET, NEW YORK, NY 10013