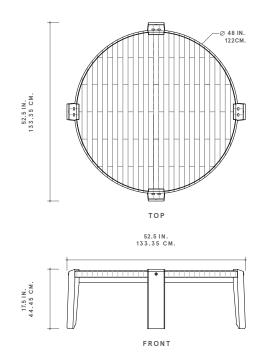

DIMENSIONS

52.5" OAW × 17.5" H

48"DIA TABLETOP

### DIMENSIONS

HUB COFFEE 48 52.5″OAW × 17.5″H **48"DIA TABLETOP** 

HUB COFFEE 42 46.25"OAW × 17.5"H 42"DIA TABLETOP