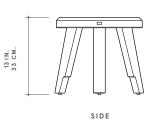

### ROMAN AND WILLIAMS GUILD ORIGINAL DESIGNS HOOF

HOOF CARRIES THE ANCIENT TRADITION OF GATHERING AND COMMUNITY ALONG WITH QUALITY WOODWORKING. THE TOP IS DEBITED AND HAS CHAMFERED EDGES WITH EXPOSED SPLINES. THREE CHARACTERISTIC NOTCHED AND TAPERED, HOOVED LEGS TENON INTO THE TOP'S UNDERSIDE. AVAILABLE IN TWO HEIGHTS.

#### DIMENSIONS

HOOF 19 14.5"DIA × 19"H

HOOF 13 14.5"DIA × 13"H

| SIGNATURE    |
|--------------|
| OAK          |
| BLACK INKED  |
| OXIDIZED     |
| OYSTER WAXED |
|              |

WOOD FINISHES