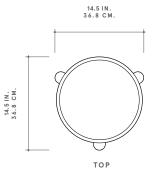

#### DIMENSIONS

HOOF 19 14.5"DIA × 19"H

HOOF 13 14.5"DIA × 13"H

| SIGNATURE    |
|--------------|
| OAK          |
| BLACK INKED  |
| OXIDIZED     |
| OYSTER WAXED |
|              |

WOOD FINISHES

#### BRILLIANT POLISH DANISH OIL OLD GROWTH WHITE OAK SOAP

DIMENSIONS

14.5"DIA × 19"H 14.5"DIA × 13"H