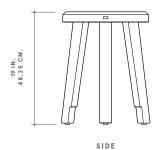

#### DIMENSIONS

HOOF 19 14.5"DIA × 19"H

HOOF 13 14.5"DIA × 13"H

| SIGNATURE    |
|--------------|
| OAK          |
| BLACK INKED  |
| OXIDIZED     |
| OYSTER WAXED |
|              |

WOOD FINISHES

#### BRILLIANT POLISH DANISH OIL OLD GROWTH WHITE OAK SOAP

DIMENSIONS

14.5"DIA × 19"H 14.5"DIA × 13"H