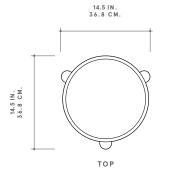

#### DIMENSIONS

HOOF 19 14.5"DIA × 19"H

HOOF 13 14.5"DIA × 13"H

| SIGNATURE    |
|--------------|
| OAK          |
| BLACK INKED  |
| OXIDIZED     |
| OYSTER WAXED |
|              |

WOOD FINISHES

#### BRILLIANT POLISH DANISH OIL OLD GROWTH WHITE OAK SOAP

DIMENSIONS

14.5"DIA × 19"H 14.5"DIA × 13"H