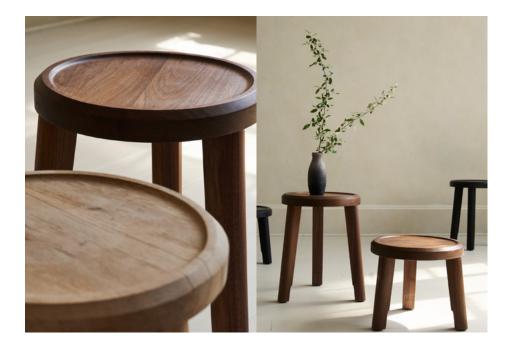

### ROMAN AND WILLIAMS GUILD ORIGINAL DESIGNS HOOF

HOOF CARRIES THE ANCIENT TRADITION OF GATHERING AND COMMUNITY ALONG WITH QUALITY WOODWORKING. THE TOP IS DEBITED AND HAS CHAMFERED EDGES WITH EXPOSED SPLINES. THREE CHARACTERISTIC NOTCHED AND TAPERED, HOOVED LEGS TENON INTO THE TOP'S UNDERSIDE. AVAILABLE IN TWO HEIGHTS.

## PICTURED

FIGURED BLACK WALNUT DANISH OIL, BLACK INKED OAK

RWGUILD.COM | @RWGUILD | 212-852-9099

FIFTY-THREE HOWARD STREET, NEW YORK, NY 10013