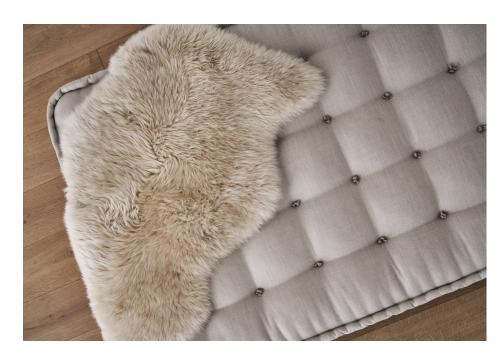

## FRENCH MATTRESS

CRAFTED BY HAND IN A BROOKLYN WORKSHOP BY A FRENCH MASTER UPHOLSTERER, THE MADE-TO-ORDER FRENCH MATTRESS OFFERS ELEGANT COMFORT. IN THE FRENCH TRADITION, THIS RW GUILD ORIGINAL DESIGN IS HAND-TUFTED ALONG THE SIDES AND TOP, WHICH PREVENTS SINKING, SAGGING AND LOSING ITS SHAPE. TOP TUFTING IS AVAILABLE IN TWO TUFTED PATTERNS – GRID AND DIAMOND – AND FEATURES A CLASSIC PULLED THREAD DETAIL, WHICH IS A FINE FRENCH STITCH TECHNIQUE. THE FRENCH MATTRESS IS FILLED WITH A SOFT, CUSTOM LATEX CORE FOR SUPERIOR COMFORT AND DURABILITY, AND 100% WOOL BATTING.

**DIMENSIONS** 80.5"W × 40"L × 5.5"H PICTURED

FORTUNY FUGUE MELANGE WOOL IN ASH COLOR WITH GRID PATTERN

**GUILD FABRICS & LEATHERS** 

CHOOSE FROM OUR CURATED FABRICS AND LEATHERS

TUFTING PATTERN

DIAMOND GRID DIMENSIONS