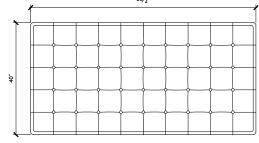

**DIMENSIONS** 80.5"W × 40"L × 5.5"H PICTURED

FORTUNY FUGUE MELANGE WOOL IN ASH COLOR WITH GRID PATTERN

**GUILD FABRICS & LEATHERS** 

CHOOSE FROM OUR CURATED FABRICS AND LEATHERS

TUFTING PATTERN

DIAMOND GRID DIMENSIONS

80.5"W × 40"L × 5.5"H