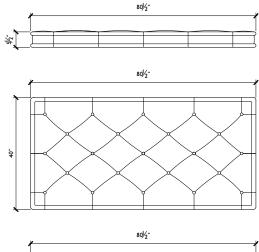

**DIMENSIONS** 80.5"W × 40"L × 5.5"H PICTURED

FORTUNY FUGUE MELANGE WOOL IN ASH COLOR WITH GRID PATTERN

**GUILD FABRICS & LEATHERS** 

CHOOSE FROM OUR CURATED FABRICS AND LEATHERS

TUFTING PATTERN

DIAMOND GRID DIMENSIONS

80.5"W × 40"L × 5.5"H