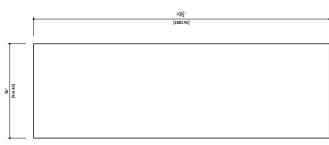

#### **DIMENSIONS** 113<sup>1</sup>/<sub>2</sub>"L × 36"W × 30"H

PICTURED SOAPED OLD GROWTH WHITE OAK

### DIMENSIONS

**FRANC 113** 113½″L × 36″W × 30″H

**FRANC 90** 90″L × 36″W × 30″H

FRANC 72 72"L × 36"W × 30"H

SOAPED OLD GROWTH WHITE

RWGUILD.COM | @RWGUILD | 212-852-9099

FIFTY-THREE HOWARD STREET, NEW YORK, NY 10013