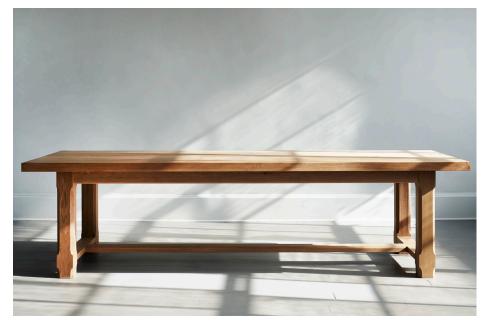

# ROMAN AND WILLIAMS GUILD ORIGINAL DESIGNS

OUR FRANC TABLE IS A CREATIVELY RESTRAINED ARCHETYPE BUILT TO LAST FOR GENERATIONS. FEATURES INCLUDE A SOLID WOOD TOP WITH EXPOSED SPLINES FOR STABILITY AND LEVELNESS. TABLE ENDS SHOW BEAUTIFUL END GRAIN. UNDERNEATH, THE WOOD APRON HAS A STEP AND FILLET. SOLID, SQUARE LEGS EDGES ARE EASED AND HAVE START AND STOP BEVELS. THE CROSS-BRACE DOUBLES AS A FOOTREST AS SEEN ON LIBRARY AND WORK TABLES.

#### **DIMENSIONS** 113<sup>1</sup>/<sub>2</sub>"L × 36"W × 30"H

PICTURED SOAPED OLD GROWTH WHITE OAK