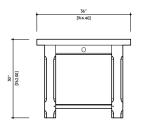

### DIMENSIONS

**FRANC 113** 113½″L × 36″W × 30″H

**FRANC 90** 90″L × 36″W × 30″H

FRANC 72 72"L × 36"W × 30"H

SOAPED OLD GROWTH WHITE

RWGUILD.COM | @RWGUILD | 212-852-9099

FIFTY-THREE HOWARD STREET, NEW YORK, NY 10013