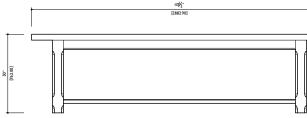

# ROMAN AND WILLIAMS GUILD ORIGINAL DESIGNS

OUR FRANC TABLE IS A CREATIVELY RESTRAINED ARCHETYPE BUILT TO LAST FOR GENERATIONS. FEATURES INCLUDE A SOLID WOOD TOP WITH EXPOSED SPLINES FOR STABILITY AND LEVELNESS. TABLE ENDS SHOW BEAUTIFUL END GRAIN. UNDERNEATH, THE WOOD APRON HAS A STEP AND FILLET. SOLID, SQUARE LEGS EDGES ARE EASED AND HAVE START AND STOP BEVELS. THE CROSS-BRACE DOUBLES AS A FOOTREST AS SEEN ON LIBRARY AND WORK TABLES.

#### **DIMENSIONS** 113<sup>1</sup>/<sub>2</sub>"L × 36"W × 30"H

PICTURED SOAPED OLD GROWTH WHITE OAK

### DIMENSIONS

**FRANC 113** 113½″L × 36″W × 30″H

**FRANC 90** 90″L × 36″W × 30″H

FRANC 72 72"L × 36"W × 30"H

SOAPED OLD GROWTH WHITE

RWGUILD.COM | @RWGUILD | 212-852-9099

FIFTY-THREE HOWARD STREET, NEW YORK, NY 10013