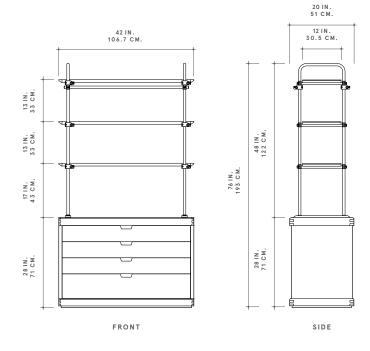

DIMENSIONS

42"W × 20"L × 76"H

## DIMENSIONS

42"W × 20"L × 76"H

### INTERIOR DRAWERS DIMENSIONS

39"W × 17"L × 4"H 39"W × 17"L × 6 5/8"H

SOAP

FIFTY-THREE HOWARD STREET, NEW YORK, NY 10013

RWGUILD.COM | @RWGUILD | 212-852-9099