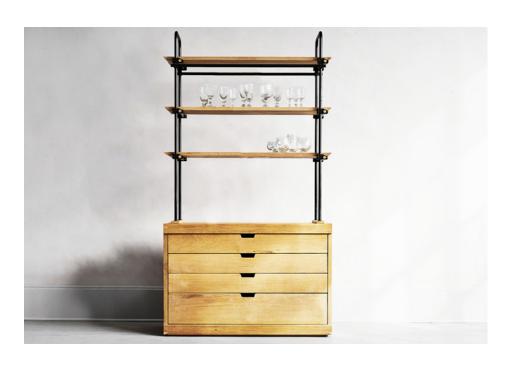

### **ETAGERE**

A REFINED SYSTEM OF HARDWOOD AND METAL, ETAGERE DELIGHTS IN THE DETAILS. CELEBRATING CONNECTIONS, WE INVENTED MACHINED COUPLINGS THAT UPHOLD THE FLOATING SHELVES ECHOING THEIR ANGLES. UNDERSIDES OF THE SHELVES HAVE DEBITS TO FIT OVER THE PIPE SUPPORTS WHICH EXTEND DOWN TO MEET THE TOP OF THE DRAWERS WITH A SKI AND RAIL DETAIL. EXPOSED WOOD JOINERY IS SEEN ATOP FOUR BEAUTIFUL DRAWERS WITH CHARACTERISTIC CUTOUT HAND PULLS. THE ENTIRE PIECE FLOATS JUST OFF THE GROUND FOR ADDED DIMENSION.

#### PICTURED

SOAPED OLD GROWTH WHITE OAK, BLACKENED STEEL WITH BRASS ACCENTS

WOOD FINISHES

SIGNATURE

OAK BLACK INKED

OXIDIZED OYSTER WAXED

DISTINCTIVE

FIGURED BLACK WALNUT BRILLIANT POLISH DANISH OIL