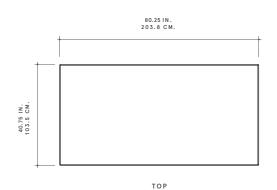

# **ORIGINAL DESIGNS**

80.25 IN. 203.8 CM. 40,75 IN. 103.5 CM.

ROMAN AND WILLIAMS GUILD ORIGINAL DESIGNS

#### DIMENSIONS

80.25"W × 40.75"L × 9.75"H

# **FRAME** 80.25"W

SIDE

80.25"W × 40.75"L × 9.75"H

MATTRESS

DIMENSIONS

80.5"W × 40"L × 5.5"H SOLD SEPARATELY