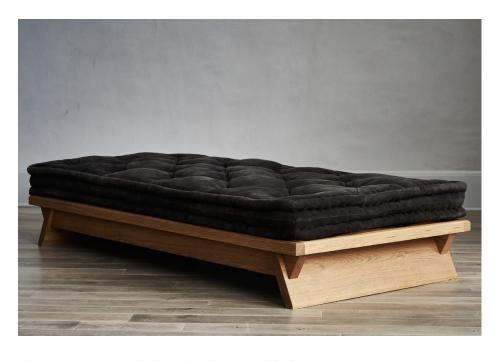

#### **ESPALDA DAYBED**

A BEST-SELLER, ESPALDA CARRIES THE PROVOCATIVE TRADITION OF THE DAYBED OFFERING THE VERSATILITY OF SITTING, LOUNGING AND NAPPING.
THE SUBSTANTIAL CONSTRUCTION OF CANTED WOOD SLABS SUPPORTS A BEVELED FLOATING PLATFORM. THE PLATFORM IS SLATTED FOR AIR FLOW AND FLEXIBLE SUPPORT.

#### DIMENSIONS

80.25"W × 40.75"L × 9.75"H

### PICTURED

OLD GROWTH WHITE OAK SOAPED