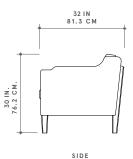

# LEATHERS

DIMENSIONS
31"W × 32"L × 30"H
16" SEAT HEIGHT

CHOOSE FROM OUR
CURATED FABRICS AND

**GUILD FABRICS & LEATHERS** 