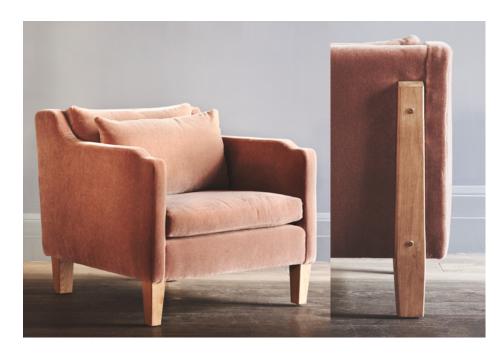

#### **DAVENPORT ARMCHAIR**

OUR TAKE ON A DESCENDANT OF THE ICONIC KNOLE SOFA, OUR DAVENPORT CHAIR IS MEANT TO BE A CLASSIC, ELEGANT ARCHETYPE BUILT TO LAST. SOLID WOOD CONSTRUCTION, FULLY UPHOLSTERED WITH A CLEANNESS OF LINE AND OUR CHARACTERISTIC NOTCHED ARMS. EXPOSED WOOD STRUTS ON THE BACK DISPLAY FINE HARDWARE AND TAPERED CHAMFERS. REINFORCED JOINTS AND 8-WAY HAND TIED SPRINGS ENSURE A LIFETIME OF COMFORT.

#### PICTURED

CHRISTOPHER HYLAND ROSE MOHAIR UPHOLSTERY, OLD GROWTH WHITE OAK SOAPED