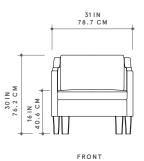

# LEATHERS

DIMENSIONS
31"W × 32"L × 30"H
16" SEAT HEIGHT

CHOOSE FROM OUR
CURATED FABRICS AND

**GUILD FABRICS & LEATHERS** 