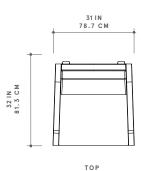

# LEATHERS

DIMENSIONS
31"W × 32"L × 30"H
16" SEAT HEIGHT

CHOOSE FROM OUR
CURATED FABRICS AND

**GUILD FABRICS & LEATHERS** 