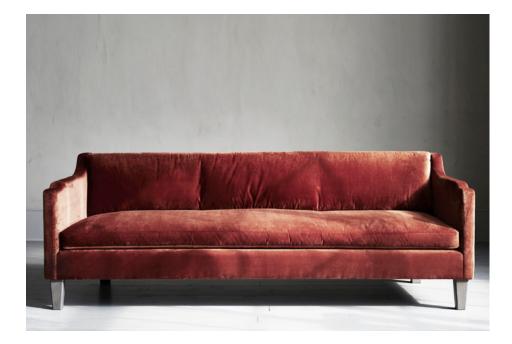

# PICTURED

OXIDIZED GREY WHITE OAK & FORTUNY CASHMERE SILK VELVET UPHOLSTERY

 اللي ا

WOOD FINISHES

30 IN. 76.2 CM. 16 IN. 41 CM.

33 IN. 83.8 CM.

### SIGNATURE

OAK BLACK INKED OXIDIZED OYSTER WAXED FIGURED BLACK WALNUT BRILLIANT POLISH DANISH OIL

DISTINCTIVE

OLD GROWTH WHITE OAK SOAP