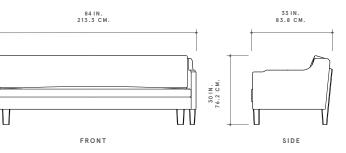

# 84 IN. 213.3 CM.

ROMAN AND WILLIAMS GUILD ORIGINAL DESIGNS DAVENPORT

OUR TAKE ON A DESCENDANT OF THE ICONIC KNOLE SOFA, OUR DAVENPORT SOFA IS MEANT TO BE A CLASSIC, ELEGANT ARCHETYPE BUILT TO LAST. SOLID WOOD CONSTRUCTION, FULLY UPHOLSTERED WITH A CLEANNESS OF LINE AND OUR CHARACTERISTIC NOTCHED ARMS. EXPOSED WOOD STRUTS ON THE BACK DISPLAY FINE HARDWARE AND TAPERED CHAMFERS. REINFORCED JOINTS AND 8-WAY HAND TIED SPRINGS ENSURE A LIFETIME OF COMFORT.

# DIMENSIONS

84″W × 32″L × 29.5″H 16″ SEAT HEIGHT

### DIMENSIONS

**DAVENPORT 84** 84″W × 33″L × 30″H 16″ SEAT HEIGHT

**DAVENPORT 72** 72″W × 33″L × 30″H

16" SEAT HEIGHT

FIFTY-THREE HOWARD STREET, NEW YORK, NY 10013

RWGUILD.COM | @RWGUILD | 212-852-9099