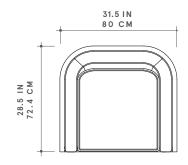

ROMAN AND WILLIAMS

# GUILD

# NEW YORK ORIGINAL DESIGNS









#### ROMAN AND WILLIAMS GUILD ORIGINAL DESIGNS

#### CATALPA ARMCHAIR

OUR CATALPA ARMCHAIR BECKONS WITH ITS CURVILINEAR FORM IN ELEGANT WOOD, LEATHER, AND LINEN. A VISION OF DEPTH, TEXTURE, AND ARTISTRY ENCASED BY A SLIP MATCH VENEER TO ELEVATE YOUR SEATING EXPERIENCE. CREATING A SMOOTH, EVEN APPEARANCE, THE HARDWOOD STRUCTURE SUPPORTS A DECK OF 8-WAY HAND-TIED SPRINGS FOR DURABILITY AND EVEN SUPPORT. THE CENTER FASCIA PANEL OF THE WOOD BASE FEATURES A NEAT CHAMFERED EDGE. WOOD FEET WEAR NON-SLIP PADS. A LEATHER-UPHOLSTERED TIGHT BACK AND CUSHIONED SEATS COMPLETE THE COMPOSITION.

#### DIMENSIONS

31.5"W × 28.5"L × 30"H 16" SEAT HEIGHT

#### PICTURED

OYSTER WAXED OAK WITH WAXED AMBER LEATHER

#### WOOD FINISHES

### SIGNATURE

OAK BLACK INKED OXIDIZED OYSTER WAXED

# DISTINCTIVE

F