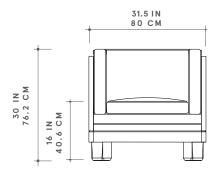

ROMAN AND WILLIAMS

# GUILD

# NEW YORK ORIGINAL DESIGNS









#### ROMAN AND WILLIAMS GUILD ORIGINAL DESIGNS

#### CATALPA ARMCHAIR

OUR CATALPA ARMCHAIR BECKONS WITH ITS CURVILINEAR FORM IN ELEGANT WOOD, LEATHER, AND LINEN. A VISION OF DEPTH, TEXTURE, AND ARTISTRY ENCASED BY A SLIP MATCH VENEER TO ELEVATE YOUR SEATING EXPERIENCE. CREATING A SMOOTH, EVEN APPEARANCE, THE HARDWOOD STRUCTURE SUPPORTS A DECK OF 8-WAY HAND-TIED SPRINGS FOR DURABILITY AND EVEN SUPPORT. THE CENTER FASCIA PANEL OF THE WOOD BASE FEATURES A NEAT CHAMFERED EDGE. WOOD FEET WEAR NON-SLIP PADS. A LEATHER-UPHOLSTERED TIGHT BACK AND CUSHIONED SEATS COMPLETE THE COMPOSITION.

#### DIMENSIONS

31.5"W × 28.5"L × 30"H 16" SEAT HEIGHT

#### PICTURED

OYSTER WAXED OAK WITH WAXED AMBER LEATHER

#### WOOD FINISHES

### SIGNATURE

OAK BLACK INKED OXIDIZED OYSTER WAXED

# DISTINCTIVE

FIG