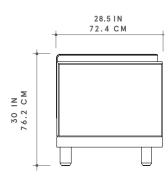

ROMAN AND WILLIAMS

# GUILD

# NEW YORK ORIGINAL DESIGNS









#### ROMAN AND WILLIAMS GUILD ORIGINAL DESIGNS

#### CATALPA ARMCHAIR

OUR CATALPA ARMCHAIR BECKONS WITH ITS CURVILINEAR FORM IN ELEGANT WOOD, LEATHER, AND LINEN. A VISION OF DEPTH, TEXTURE, AND ARTISTRY ENCASED BY A SLIP MATCH VENEER TO ELEVATE YOUR SEATING EXPERIENCE. CREATING A SMOOTH, EVEN APPEARANCE, THE HARDWOOD STRUCTURE SUPPORTS A DECK OF 8-WAY HAND-TIED SPRINGS FOR DURABILITY AND EVEN SUPPORT. THE CENTER FASCIA PANEL OF THE WOOD BASE FEATURES A NEAT CHAMFERED EDGE. WOOD FEET WEAR NON-SLIP PADS. A LEATHER-UPHOLSTERED TIGHT BACK AND CUSHIONED SEATS COMPLETE THE COMPOSITION.

#### DIMENSIONS

31.5"W × 28.5"L × 30"H 16" SEAT HEIGHT

#### PICTURED

OYSTER WAXED OAK WITH WAXED AMBER LEATHER

#### WOOD FINISHES

### SIGNATURE

OAK BLACK INKED OXIDIZED OYSTER WAXED

# DISTINCTIVE

FIGUR