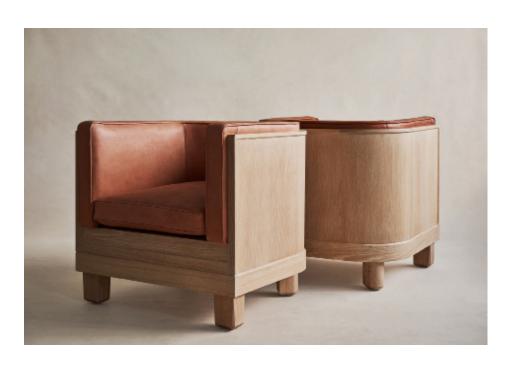

#### CATALPA ARMCHAIR

OUR CATALPA ARMCHAIR BECKONS WITH ITS CURVILINEAR FORM IN ELEGANT WOOD, LEATHER, AND LINEN. A VISION OF DEPTH, TEXTURE, AND ARTISTRY ENCASED BY A SLIP MATCH VENEER TO ELEVATE YOUR SEATING EXPERIENCE. CREATING A SMOOTH, EVEN APPEARANCE, THE HARDWOOD STRUCTURE SUPPORTS A DECK OF 8-WAY HAND-TIED SPRINGS FOR DURABILITY AND EVEN SUPPORT. THE CENTER FASCIA PANEL OF THE WOOD BASE FEATURES A NEAT CHAMFERED EDGE. WOOD FEET WEAR NON-SLIP PADS. A LEATHER-UPHOLSTERED TIGHT BACK AND CUSHIONED SEATS COMPLETE THE COMPOSITION.

#### PICTURED

OYSTER WAXED OAK WITH WAXED AMBER LEATHER