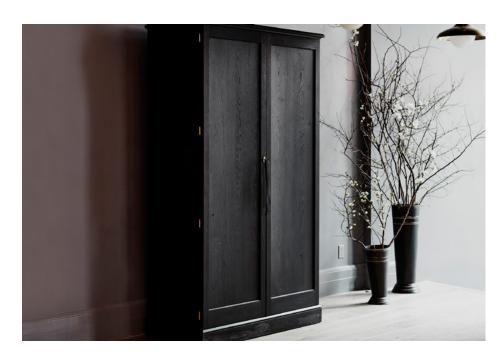

#### CABINETTE

CABINETTE IS A DISTINCTIVE ARMOIRE WITH A UNIQUE HAND-WROUGHT KEY. A CROWN MOLD AND BASE FRAME THE EXTERIOR WHILE THE WARDROBE'S INTERIOR OFFERS THOUGHTFUL FEATURES, INCLUDING TWO BEAUTIFUL MIRRORS ON THE WOOD DOORS, A SLOT TO SET TOMORROW'S CLOTHES OUT FLAT, AND A TOP SHELF FOR TALL ACCESSORIES.

### WOOD FINISHES

84 IN. 213 CM.

SIGNATURE

OAK
BLACK INKED
OXIDIZED
OYSTER WAXED

## DIMENSIONS

SIDE

23 IN. 58.4 CM.

48"W × 23"L × 84"H

DIMENSIONS

48"W × 23"L × 84"H

PICTURED
BLACK INKED OAK, BURNISHED BRASS HARDWARE