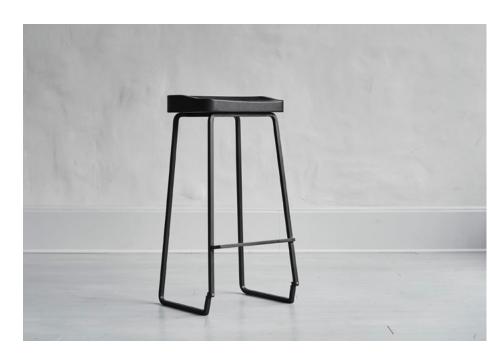

#### **BUTCHER**

A GORGEOUS, SCULPTED HARDWOOD SIDE GRAIN SEAT SITS ABOVE SOLID METAL LEGS SPLAYED FOR STABILITY. THE BACK RADIUS OF THE LEGS CURVES FORWARD WITH BRASS SLIDES UNDERNEATH. THE LEGS CURVE UPWARD INTO HOOVED FEET MET BY BESPOKE HARDWARE. A METAL, BEVELED EDGED FOOTREST PROVIDES ADDITIONAL COMFORT AND SUPPORT.

### DISTINCTIVE

32 IN. 81 CM.

> FIGURED BLACK WALNUT BRILLIANT POLISH DANISH OIL

OLD GROWTH WHITE OAK SOAP

FRONT

16 IN. 40.6 CM.

TOP

16 IN. 40.6 CM.

# METAL FINISHES

32 IN. 81 CM.

SIGNATURE
BLACKENED STEEL

BUT

11.5 IN. 29.2 CM.

SIDE

### DIMENSIONS

**BUTCHER 32** 16"W × 11.5"L × 32"H

BUTCHER 28 16"W × 11.5"L × 28"H

DIMENSIONS

16"W × 11.5"L × 32"H

PICTURED

BLACK INKED OAK, BLACKENED STEEL