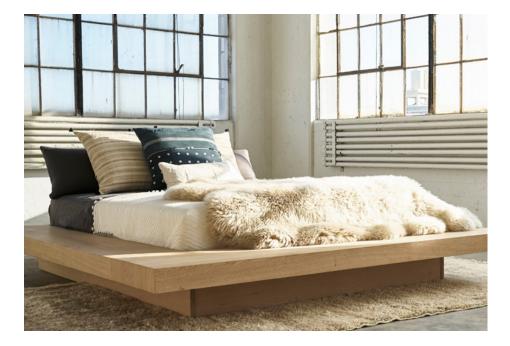

## ROMAN AND WILLIAMS GUILD ORIGINAL DESIGNS BÄKS BED

BÄKS IS THE PHONETIC SPELLING OF "BOX" AND OURS FEATURES FIRM BOX BEAM CONSTRUCTION AND PRECISELY FITTED CORNERS. THE BALANCED PLATFORM MIXES A FLOATING AND CANTILEVERED PRESENCE. BELOW, LARGE CHARACTERISTIC BEVELS RUN ALONG THE FOOTBOARD EDGE. CUTOUTS ON THE PLATFORM PROVIDE FLEXIBLE SUPPORT AND VENTILATION FOR YOUR MATTRESS, ELIMINATING THE NEED FOR A BOX-SPRING. WE HAVE BEEN SLEEPING ON THIS MODEL FOR OVER TWENTY YEARS.

**DIMENSIONS** 105″W × 100.5″L × 12″H **PICTURED** SOAPED OLD GROWTH WHITE OAK IN KING SIZE WOOD FINISHES

SIGNATURE OAK BLACK INKED OXIDIZED

OXIDIZED DANISH OIL OYSTER WAXED OLD GROWTH WHITE OAK

SOAP MAPLE