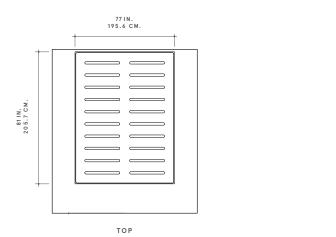

**DIMENSIONS** 105″W × 100.5″L × 12″H **PICTURED** SOAPED OLD GROWTH WHITE OAK IN KING SIZE WOOD FINISHES

SIGNATURE OAK BLACK INKED OXIDIZED

OXIDIZED DANISH OIL OYSTER WAXED OLD GROWTH WHITE OAK

SOAP MAPLE

## DIMENSIONS

**KING** 105″W × 100.5″L × 12″H

**QUEEN** 89″W × 100.5″L × 12″H

FULL 83″W × 95.5″L × 12″H

FIFTY-THREE HOWARD STREET, NEW YORK, NY 10013

RWGUILD.COM | @RWGUILD | 212-852-9099