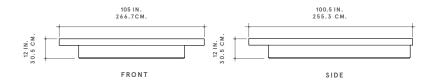

**DIMENSIONS** 105″W × 100.5″L × 12″H **PICTURED** SOAPED OLD GROWTH WHITE OAK IN KING SIZE WOOD FINISHES

SIGNATURE OAK BLACK INKED OXIDIZED

OXIDIZED DANISH OIL OYSTER WAXED OLD GROWTH WHITE OAK

SOAP MAPLE

## DIMENSIONS

**KING** 105″W × 100.5″L × 12″H

**QUEEN** 89″W × 100.5″L × 12″H

FULL 83″W × 95.5″L × 12″H

FIFTY-THREE HOWARD STREET, NEW YORK, NY 10013

RWGUILD.COM | @RWGUILD | 212-852-9099