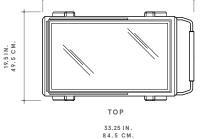

AILS. STYLISH AND PRACTICAL METAL ROD GUARDRAILS BENT TO SHAPE AND A METAL HANDLE WITH A WOOD SLEEVE ENCOURAGES MOVEMENT. MID-CENTURY MODERN MEETS THE SOLID EARTH OF CRAFTSMANSHIP WITH CHAMFERS AND A SERIOUS MACHINING PROCESS SHOWCASING COMPLEX, CRITICAL ANGLE CUTS, DADO JOINTS, AND BRASS ALL ON A COOL SET OF WHEELS. THE BEAUTIFUL MIRRORED GLASS REFLECTS LIGHT.

## DIMENSIONS

33.25"W × 19.5"L × 28.75"H

## PICTURED

FIGURED BLACK WALNUT WITH DANISH OIL, UNLACQUERED BRASS HARDWARE, MIRROR

WOOD FINISHES

## SIGNATURE

OAK
BLACK INKED
OXIDIZED
OYSTER WAXED

#### DISTINCTIVE

FIGURED BLACK WALNUT BRILLIANT POLISH DANISH OIL

OLD GROWTH WHITE OAK SOAP

## METAL FINISHES

## SIGNATURE

BURNISHED BRASS DARK BRASS BLACKENED BRASS BURNISHED NICKEL FRENCH SILVER

## DISTINCTIVE

ROSE GOLD PEWTER



33.25 IN. 84.5 CM.





DIMENSIONS

33.25"W × 19.5"L × 28.75"H



FIFTY-THREE HOWARD STREET, NEW YORK, NY 10013