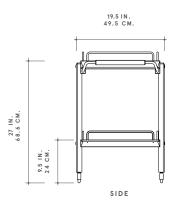

CAL METAL ROD GUARDRAILS BENT TO SHAPE AND A METAL HANDLE WITH A WOOD SLEEVE ENCOURAGES MOVEMENT. MID-CENTURY MODERN MEETS THE SOLID EARTH OF CRAFTSMANSHIP WITH CHAMFERS AND A SERIOUS MACHINING PROCESS SHOWCASING COMPLEX, CRITICAL ANGLE CUTS, DADO JOINTS, AND BRASS ALL ON A COOL SET OF WHEELS. THE BEAUTIFUL MIRRORED GLASS REFLECTS LIGHT.

## DIMENSIONS

33.25"W × 19.5"L × 28.75"H

## PICTURED

FIGURED BLACK WALNUT WITH DANISH OIL, UNLACQUERED BRASS HARDWARE, MIRROR

WOOD FINISHES

## SIGNATURE

OAK
BLACK INKED
OXIDIZED
OYSTER WAXED

#### DISTINCTIVE

FIGURED BLACK WALNUT BRILLIANT POLISH DANISH OIL

OLD GROWTH WHITE OAK SOAP

## METAL FINISHES

## SIGNATURE

BURNISHED BRASS DARK BRASS BLACKENED BRASS BURNISHED NICKEL FRENCH SILVER

## DISTINCTIVE

ROSE GOLD PEWTER



33.25 IN. 84.5 CM.





DIMENSIONS

33.25"W × 19.5"L × 28.75"H



FIFTY-THREE HOWARD STREET, NEW YORK, NY 10013