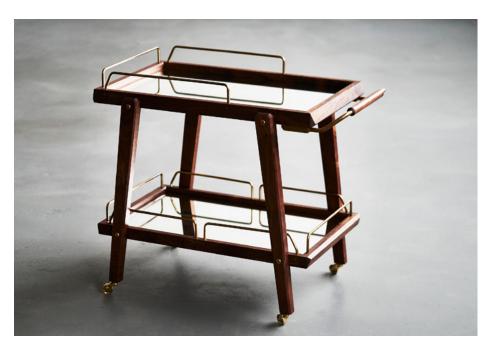

#### THE BACHELOR

BACHELOR IS A BAR CART WITH AN EXTRA-ARTICULATED, TAPERED FRAME. WE'VE STRIPPED A FAMILIAR STRUCTURE DOWN TO ITS JOINED BONES, RESULTING IN A HARMONIOUS COMPOSITION THAT IS THE PERFECT PLATFORM FOR MIXING UP COCKTAILS. STYLISH AND PRACTICAL METAL ROD GUARDRAILS BENT TO SHAPE AND A METAL HANDLE WITH A WOOD SLEEVE ENCOURAGES MOVEMENT. MID-CENTURY MODERN MEETS THE SOLID EARTH OF CRAFTSMANSHIP WITH CHAMFERS AND A SERIOUS MACHINING PROCESS SHOWCASING COMPLEX, CRITICAL ANGLE CUTS, DADO JOINTS, AND BRASS ALL ON A COOL SET OF WHEELS. THE BEAUTIFUL MIRRORED GLASS REFLECTS LIGHT.

## PICTURED

FIGURED BLACK WALNUT WITH DANISH OIL, UNLACQUERED BRASS HARDWARE, MIRROR

WOOD FINISHES