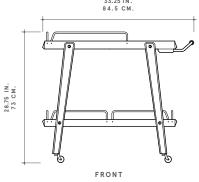

TICAL METAL ROD GUARDRAILS BENT TO SHAPE AND A METAL HANDLE WITH A WOOD SLEEVE ENCOURAGES MOVEMENT. MID-CENTURY MODERN MEETS THE SOLID EARTH OF CRAFTSMANSHIP WITH CHAMFERS AND A SERIOUS MACHINING PROCESS SHOWCASING COMPLEX, CRITICAL ANGLE CUTS, DADO JOINTS, AND BRASS ALL ON A COOL SET OF WHEELS. THE BEAUTIFUL MIRRORED GLASS REFLECTS LIGHT.

## DIMENSIONS

33.25"W × 19.5"L × 28.75"H

## PICTURED

FIGURED BLACK WALNUT WITH DANISH OIL, UNLACQUERED BRASS HARDWARE, MIRROR

WOOD FINISHES

## SIGNATURE

OAK
BLACK INKED
OXIDIZED
OYSTER WAXED

#### DISTINCTIVE

FIGURED BLACK WALNUT BRILLIANT POLISH DANISH OIL

OLD GROWTH WHITE OAK SOAP

## METAL FINISHES

## SIGNATURE

BURNISHED BRASS DARK BRASS BLACKENED BRASS BURNISHED NICKEL FRENCH SILVER

## DISTINCTIVE

ROSE GOLD PEWTER



33.25 IN. 84.5 CM.





DIMENSIONS

33.25"W × 19.5"L × 28.75"H



FIFTY-THREE HOWARD STREET, NEW YORK, NY 10013