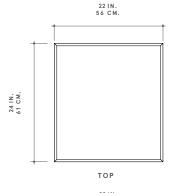

DIMENSIONS

24"W × 22"L × 18"H

PICTURED

BLACK INKED OAK, BURNISHED BRASS HARDWARE