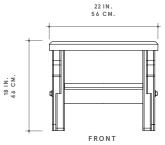

DIMENSIONS

24"W × 22"L × 18"H

PICTURED

BLACK INKED OAK, BURNISHED BRASS HARDWARE