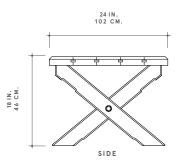

DIMENSIONS

24"W × 22"L × 18"H

PICTURED

BLACK INKED OAK, BURNISHED BRASS HARDWARE