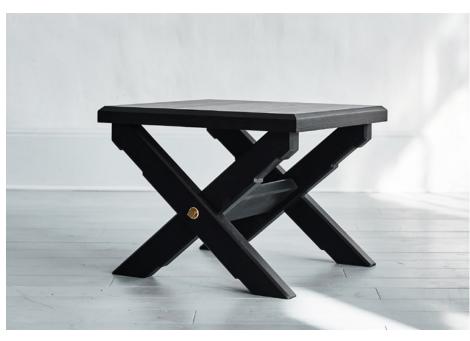

# ORIGINAL DESIGNS

A MEDITATION ON "X" A FORM INHERENT IN STRUCTURAL CONSTRUCTION, OUR AXIS SERIES PROVES TO BE AS STYLISH AS IT IS MUSCULAR. THE FLUSH SEAMS OF THE WOOD PLANK TOP FEATURE EXPOSED SPLINES THAT ENSURE LEVELNESS, STABILITY, AND LONGEVITY. BEVELED EDGES OF OUR AXIS LEGS INVITE AND ECHO OUR CHARACTERISTIC SUBTRACTIVE NOTCHES AND HOOVED FEET. EXPOSED CUSTOM DESIGNED ROMAN AND WILLIAMS GUILD HARDWARE TAKES THE FORM OF A MACHINED SQUARE NUT WITH QUILTED EDGES AND BUILT-IN WASHER. A HORIZONTAL, ANGLED WOOD MEDIAL STRETCHER TIES THE VERTICAL ELEMENTS TOGETHER.

DIMENSIONS

24"W × 22"L × 18"H

PICTURED

BLACK INKED OAK, BURNISHED BRASS HARDWARE