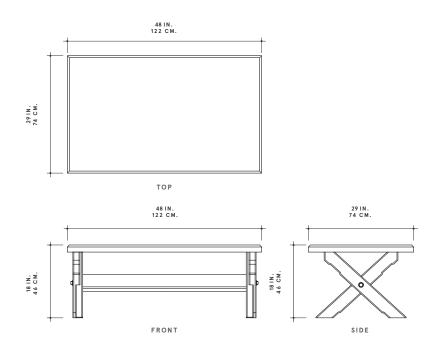

### DIMENSIONS

48"W × 29"L × 18"H

## DIMENSIONS

**AXIS COFFEE 48** 48"W × 29"L × 18"H

**AXIS COFFEE 40** 40"W × 29"L × 18"H