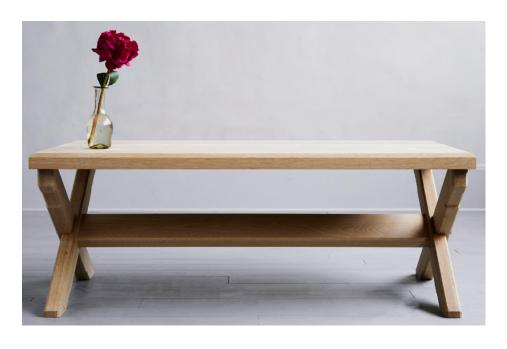

### **AXIS COFFEE**

A MEDITATION ON "X" A FORM INHERENT IN STRUCTURAL CONSTRUCTION, OUR AXIS SERIES PROVES TO BE AS STYLISH AS IT IS MUSCULAR. THE FLUSH SEAMS OF THE WOOD PLANK TOP FEATURE EXPOSED SPLINES THAT ENSURE LEVELNESS, STABILITY, AND LONGEVITY. BEVELED EDGES OF OUR AXIS LEGS INVITE AND ECHO OUR CHARACTERISTIC SUBTRACTIVE NOTCHES AND HOOVED FEET. EXPOSED CUSTOM DESIGNED ROMAN AND WILLIAMS GUILD HARDWARE TAKES THE FORM OF A MACHINED SQUARE NUT WITH QUILTED EDGES AND BUILT-IN WASHER. A HORIZONTAL, ANGLED WOOD MEDIAL STRETCHER TIES THE VERTICAL ELEMENTS TOGETHER.

### PICTURED

SOAPED OLD GROWTH WHITE OAK, BURNISHED BRASS HARDWARE