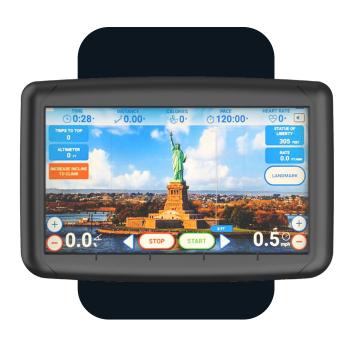

#### LANDICE ELITE

Integrated commercial grade Display 15.6" touch screen

General Swiping navigation information

· Parental control "lockout mode"

· Express keys for speed and incline

· Built-in Speaker

Profiles 5 user profiles

Additional User **Profile Features**  · Statistical storage for users profiles

· Customize settings

· Records best workouts

· Workout Journal that pushes data to 3rd party providers\*

Viewing

Screens

· Statistical display with a track view

· Landmark Challenges (6)

Heart Rate focused

Track View

· Workout Progress graph

· HIIT Screen with customizable speed and incline sprint & recover buttons

Entertainment

42 diverse programs that include HIIT, **Programs** 

Fitness Tests and Virtual Runs

Interactive heart rate control Heart Rate (wireless-chest-strap and contact heart

rate)

 Pushes data to 3rd Party Apps (see website for details)\* Bluetooth

Headphone / Speakers

· Connects with Heart Rate straps

Entertainment, music, social media, Apps fitness (see website for details)\*

Warranty 3 years console warranty

\*Console does not include smart devices and subscriptions. All trademarks, used solely for identification, remain the property of respective owners and do not suggest any endorsement. Apps availability is subject to change.