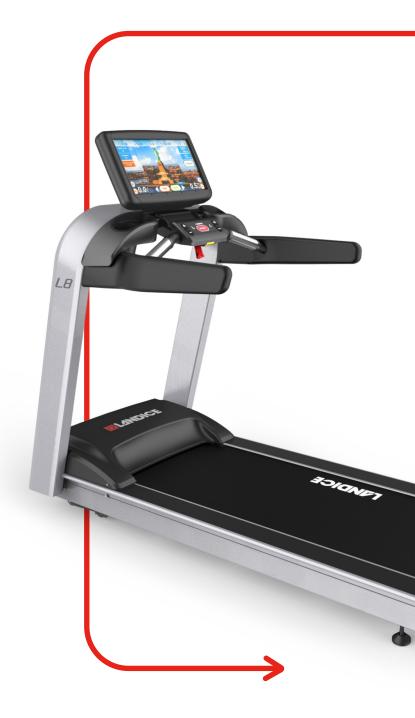

## TREADMILL FRAME COMPARISON

Solid aluminum construction — rust free and durable

|                  | L7                                    | L8                                       |
|------------------|---------------------------------------|------------------------------------------|
| User Capacity    | 400 lbs.                              | 500 lbs.                                 |
| Equipment Weight | 300 lbs.                              | 340 lbs.                                 |
| Dimensions       | 35" W x 76.5" L x 60" H               | 35" W x 83" L x 61.5" H                  |
| Running Surface  | 20" W x 58" L                         | 22" W x 63" L                            |
| Power            | 110 VAC, 60Hz, 15A                    | 110 VAC, 60Hz, 15A                       |
| Roller Size      | 2 1/2"                                | 3 1/2"                                   |
| Step-up Height   | 5 1/2"                                | 7 1/2"                                   |
| Speed            | 0.5 to 12 mph                         | 0.5 to 12 mph                            |
| Incline          | 0% to 15%                             | 0% to 15%                                |
| Drive System*    | 4HP Continuous duty DC motor          | 4HP Continuous duty DC motor             |
| Deck             | 1" - Reversible                       | 1" - Reversible                          |
| Console          | Pro Sports, Landice Achieve and Elite | Pro Sports, Landice Achieve<br>and Elite |

#### **L7**

Representing the very latest in treadmill innovation, the Landice L7 is ideal for walkers, joggers, and serious runners alike. From the whisper-quiet 4 HP\* continuous duty motor to its rust-free aluminum frame and 20-inch wide by 58-inch long running surface, this treadmill accommodates the active user.

#### L8

The Landice L8 treadmill is designed for the treadmill enthusiast who needs to stretch out or for someone looking for a health club experience in their home. The L8 offers one of the most spacious surfaces in the industry, ideal for users over 6 feet tall, marathoners, tri-athletes and competitive runners. The L8 simulates a true outdoor training experience.