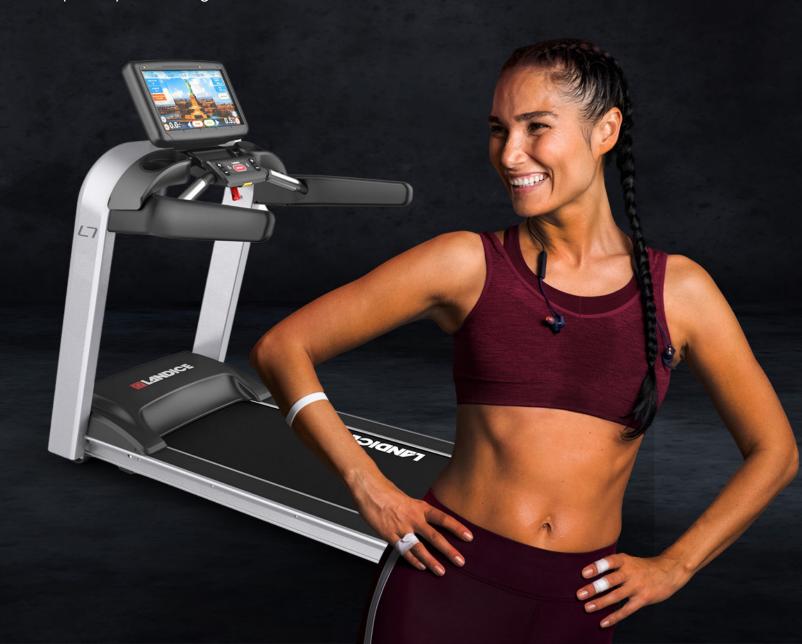

### THE #1 RATED TREADMILL IN THE WORLD

At Landice, our legacy is rooted in the excellence and artistry that define our treadmills. Since 1967, we've been dedicated to engineering the industry's most groundbreaking and enduring fitness solutions, all proudly crafted right here in the USA.

#### **L7**

Representing the very latest in treadmill innovation, the Landice L7 is ideal for walkers, joggers, and serious runners alike. From the whisper-quiet 4 HP\* continuous duty motor to its rust-free aluminum frame and 20-inch wide by 58-inch long running surface, this treadmill accommodates the active user.

#### L8

The Landice L8 treadmill is designed for the treadmill enthusiast who needs to stretch out or for someone looking for a health club experience in their home. The L8 offers one of the most spacious surfaces in the industry, ideal for users over 6 feet tall, marathoners, tri-athletes and competitive runners. The L8 simulates a true outdoor training experience.