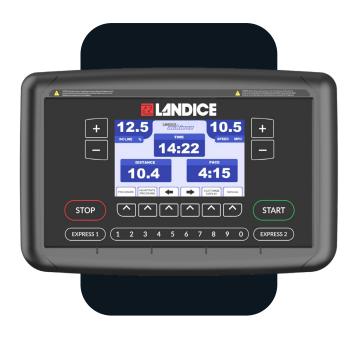

#### **PRO SPORTS**

| Display         | 9" color LCD                                                      |
|-----------------|-------------------------------------------------------------------|
| Programs        | 13 diverse programs                                               |
| Viewing Screens | Personal Stats, Track and Statistics                              |
| Keypad          | Numeric keypad with express speed and incline keys                |
| Heart Rate      | Displays Heart Rate (wireless chest-strap and contact heart rate) |
| Warranty        | 5 year console warranty                                           |