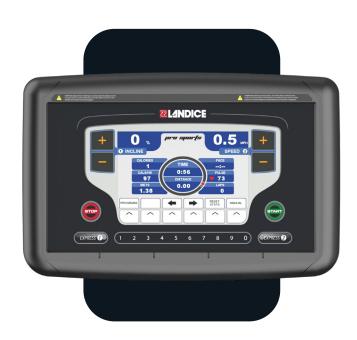

#### **PRO SPORTS**

| Display         | 9" color LCD                                                      |
|-----------------|-------------------------------------------------------------------|
| Programs        | 13 diverse programs                                               |
| Viewing Screens | Personal Stats, Track and Statistics                              |
| Keypad          | Numeric keypad with express speed and incline keys                |
| Heart Rate      | Displays Heart Rate (wireless chest-strap and contact heart rate) |
| Warranty        | 5 year console warranty                                           |