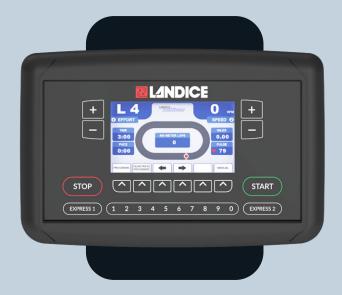

#### **E7** Landice Achieve

| ( | Display            | 9" color LCD with capacitive touch buttons                       |
|---|--------------------|------------------------------------------------------------------|
|   | Programs           | 28 diverse programs that include HIIT and Fitness Tests          |
| ( | Keypad             | Numeric keypad for quick data entry                              |
|   | Heart Rate         | Heart rate control (wireless chest-strap and contact heart rate) |
| ( | Resistance Levels  | 1–20                                                             |
|   | User Capacity      | 500 lbs.                                                         |
| ( | Active Footprint   | 35" W x 76" L x 67" H                                            |
|   | Physical Footprint | 35" W x 68" L x 67" H                                            |
| ( | Power              | 110 VAC, 60Hz, 15A                                               |
|   | Handrails          | 2" Medical-Grade Side Rails                                      |
| ( | Stride Length      | Fixed 21" stride                                                 |
|   | Drive System       | Center Drive                                                     |
| ( | Flywheel           | 11" diameter, 20 lbs.                                            |
|   | Pedals             | 2" Spacing with Orthopedic Gel Inserts                           |
| ( | Profiles           | 4 User profiles                                                  |
|   | Bluetooth          | Yes*                                                             |