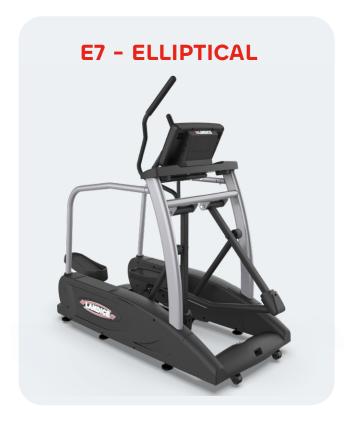

## HOME ELLIPTICAL

### THE INDUSTRY'S TOP-RATED ELLIPTICAL WORKHORSE

The Landice E7 Home Elliptical has been manufactured to exceed industry standards. It is one of the most durable and dependable ellipticals on the market today. With a unique center-drive design and fixed 21" stride length you will find this elliptical to be the perfect solution for a low impact cardio workout.

# THE ELLIPTICAL WORKHORSE

The Landice E7 Home Elliptical offers multiple and varied workouts with just one machine. Its center-drive technology replicates the natural stride of outdoor running with low-impact on your knees. Stand upright on the frame's stationary platform and isolate your workout to strengthen your upper body using the machine's variable resistance settings.