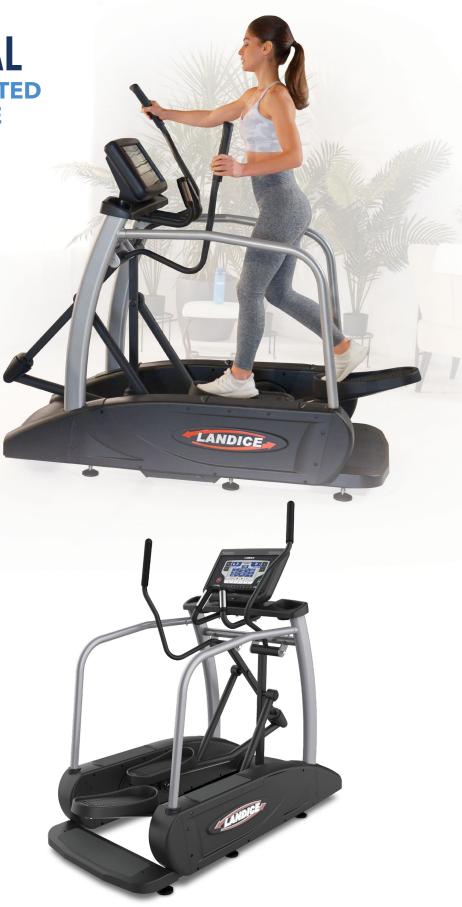

## **L4NDICE**

**HOME ELLIPTICAL** 

THE INDUSTRY'S TOP-RATED ELLIPTICAL WORKHORSE

The Landice E7 Home Elliptical has been manufactured to exceed industry standards. It is one of the most durable and dependable ellipticals on the market today. With a unique center-drive design and fixed stride length you will find a machine capable of multiple workout options that is built for your specific needs and built to last.

## THE ELLIPTICAL WORKHORSE

The Landice E7 Home Elliptical offers multiple and varied workouts with just one machine. Its center-drive technology replicates the natural stride of outdoor running with zeroimpact on your knees. Stand upright on the frame's stationary platform and isolate your workout to strengthen your upper body using the machine's variable resistance settings.