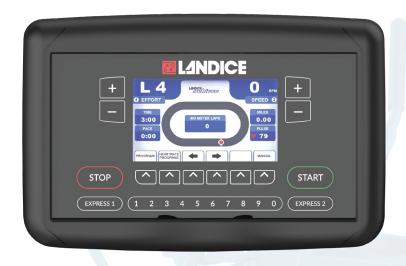

## **RESIDENTIAL WARRANTY**

Lifetime parts 5-year console 1-year labor

| LANDICE ACHIEVE    |                                                                                                                                                                             |
|--------------------|-----------------------------------------------------------------------------------------------------------------------------------------------------------------------------|
| Display            | 9" color LCD with capacitive touch buttons                                                                                                                                  |
| Programs           | 8 Built-in programs, 6 User-defined programs,<br>3 Goal programs, 2 Interactive HRC Built-in programs,<br>4 Interactive HRC User programs, 3 Fitness tests, 2 HIIT programs |
| Keypad             | Numeric keypad for quick data entry                                                                                                                                         |
| Heart Rate         | Heart rate control (wireless chest-strap and contact heart rate)                                                                                                            |
| Resistance Levels  | 1-20                                                                                                                                                                        |
| User Capacity      | 500 lbs.                                                                                                                                                                    |
| Active Footprint   | 35" W x 76" L x 67" H                                                                                                                                                       |
| Physical Footprint | 35" W x 68" L x 67" H                                                                                                                                                       |
| Power              | 110 VAC, 60Hz, 15A                                                                                                                                                          |
| Handrails          | 2" Medical-Grade Side Rails                                                                                                                                                 |
| Stride Length      | Fixed 21" stride                                                                                                                                                            |
| Drive System       | Center Drive                                                                                                                                                                |
| Flywheel           | 11" diameter, 20 lbs.                                                                                                                                                       |
| Pedals             | 2" Spacing with Orthopedic Gel Inserts                                                                                                                                      |
| Profiles           | 4 User profiles                                                                                                                                                             |
| Bluetooth          | Yes (see website for details)                                                                                                                                               |