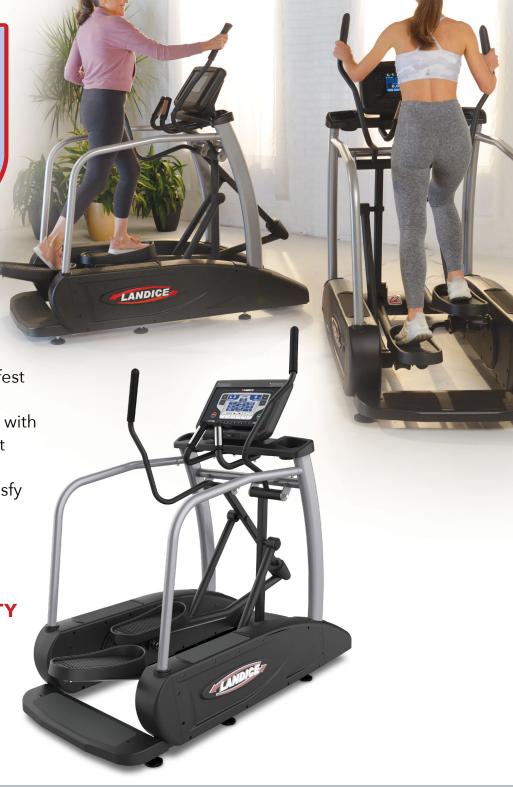

## INTERNATIONAL COMMERCIAL ELLIPTICAL

MACHINES BUILT TO LAST

THE INDUSTRY'S TOP-RATED

**ELLIPTICAL WORKHORSE** 

The Landice E9 Commercial Elliptical is manufactured to exceed industry standards. It is one of the most durable and safest ellipticals on the market. The E9 accommodates any fitness level with easy entry and one of the lowest step-up heights in the industry. This machine is designed to satisfy residential, light commercial, rehabilitation, health clubs, and pay-for-membership facilities.

## THE ELLIPTICAL WORKHORSE

The Landice E9 Commercial Elliptical offers multiple and varied workouts with just one machine. Its center-drive technology replicates the natural stride of outdoor running with zero-impact on your knees. Stand upright on the frame's stationary platform and isolate your workout to strengthen your upper body using the machine's variable resistance settings.