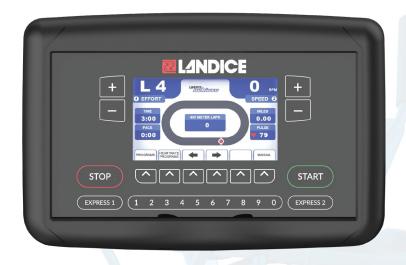

## INTERNATIONAL WARRANTY

5-year parts2-year console

| LANDICE ACHIEVE    |                                                                                                                                                                             |
|--------------------|-----------------------------------------------------------------------------------------------------------------------------------------------------------------------------|
| Display            | 22.86 cm (9") color LCD with capacitive touch buttons                                                                                                                       |
| Programs           | 8 Built-in programs, 6 User-defined programs,<br>3 Goal programs, 2 Interactive HRC Built-in programs,<br>4 Interactive HRC User programs, 3 Fitness tests, 2 HIIT programs |
| Keypad             | Numeric keypad for quick data entry                                                                                                                                         |
| Heart Rate         | Interactive contact heart rate                                                                                                                                              |
| Resistance Levels  | 1-20                                                                                                                                                                        |
| User Capacity      | 226.79 kgs. (500 lbs.)                                                                                                                                                      |
| Active Footprint   | 88.9 cm x 193.04 cm x 170.18 cm (35" W x 76" L x 67" H)                                                                                                                     |
| Physical Footprint | 88.9 cm x 172.72 cm x 170.18 cm (35" W x 68" L x 67" H)                                                                                                                     |
| Power              | 110 VAC, 60Hz, 15A<br>220 VAC, 60Hz, 15A (optional)                                                                                                                         |
| Handrails          | 5.08 cm (2") Medical-Grade Side Rails                                                                                                                                       |
| Stride Length      | Fixed 55.34 cm (21") stride                                                                                                                                                 |
| Drive System       | Center Drive                                                                                                                                                                |
| Flywheel           | 27.94 cm (11") diameter, 9.07 kgs. (20 lbs.)                                                                                                                                |
| Pedals             | 5.08 cm (2") Spacing with Orthopedic Gel Inserts                                                                                                                            |
| Bluetooth          | Yes (see website for details)                                                                                                                                               |