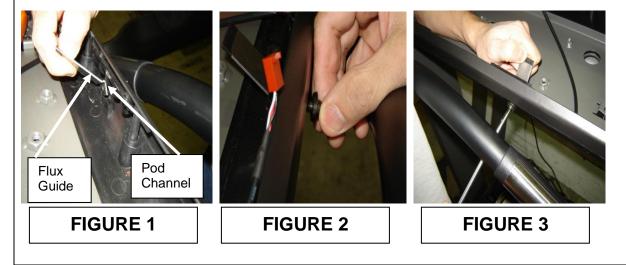

## ACTIVITY/PROCESS

The magnetic safety key assembly consists of three parts as indicated.

- A. Safety Key (Part# 71019)
- B. Flux Guide (Part# 70821)
- C. Magnetic Stud (low profile) (Part# 70716)

To install this assembly proceed with the following steps:

- 1. UNPLUG the treadmill.
- 2. Remove upper display assembly.
- 3. Slide the Flux Guide into the channel inside the High Tech Entertainment Center. (Refer to **Figure1**)
- 4. Insert the Magnetic Stud through the access hole and hand-thread it onto the Flux Guide. (Refer to **Figure 2**)
- 5. Tighten the Magnetic Stud with a flat head screw driver. Make sure Flux Guide is positioned as shown in **Figure 3.**
- 6. Install new Magnetic Safety Key.