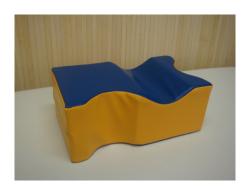

## **Adaptive Arm Pal Block**

This is a unique, three-sided, cushioned block that supports the arm or elbow at 5 different heights.

The block rests on the side of the couch next to the patient. The 5 available heights allow the operator to rest their arm or elbow on the block and adapts to the different sizes of patient and for different procedures.

## **Specification:**

3 Armrest Heights: 9cm / 15cm / 28cm2 Elbow rest Heights: 12cm / 18cm

• Weight: 350g

• Removable Cover: Anti-microbial Vinyl (wipeable)

• Cushioning: High-density Foam

Colour: Blue / YellowWarranty: 3 yearsMade in the EU