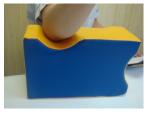

## **Adaptive Arm Pal Block**

This is a unique, three-sided, cushioned block that supports the arm or elbow at 5 different heights.

The block rests on the side of the couch next to the patient. The 5 available heights allow the operator to rest their arm or elbow on the block and adapts to the different sizes of patient and for different procedures.

## **Specification:**

3 Armrest Heights: 9cm / 15cm / 28cm2 Elbow rest Heights: 12cm / 18cm

• Weight: 350g

• Removable Cover: Anti-microbial Vinyl (wipeable)

• Cushioning: High-density Foam

Colour: Blue / YellowWarranty: 3 yearsMade in the EU