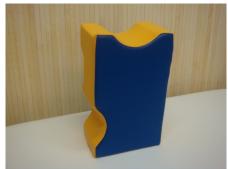

## **Adaptive Arm Pal Block**

This is a unique, three-sided, cushioned block that supports the arm or elbow at 5 different heights.

The block rests on the side of the couch next to the patient. The 5 available heights allow the operator to rest their arm or elbow on the block and adapts to the different sizes of patient and for different procedures.

This simple, ergonomic solution provides muscle recovery opportunities to relieve harmful static-load postures for the operator or other professionals required to hold a fixed position during their work.

A popular aid for ultrasound departments.

## **Specification:**

3 Armrest Heights: 9cm / 15cm / 28cm2 Elbow rest Heights: 12cm / 18cm

• Weight: 350g

• Removable Cover: Anti-microbial Vinyl (wipeable)

• Cushioning: High-density Foam

Colour: Blue / YellowWarranty: 3 yearsMade in the EU