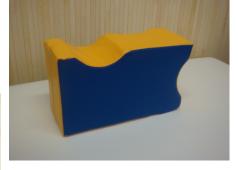

## **Adaptive Arm Pal Block**

This is a unique, three-sided, cushioned block that supports the arm or elbow at 5 different heights.

The block rests on the side of the couch next to the patient. The 5 available heights allow the operator to rest their arm or elbow on the block and adapts to the different sizes of patient and for different procedures.

This simple, ergonomic solution provides muscle recovery opportunities to relieve harmful static-load postures for the operator or other professionals required to hold a fixed position during their work.

A popular aid for ultrasound departments.

## **Specification:**

3 Armrest Heights: 9cm / 15cm / 28cm2 Elbow rest Heights: 12cm / 18cm

• Weight: 350g

• Removable Cover: Anti-microbial Vinyl (wipeable)

• Cushioning: High-density Foam

Colour: Blue / YellowWarranty: 3 yearsMade in the EU