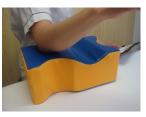

## **Adaptive Arm Pal Block**

This is a unique, three-sided, cushioned block that supports the arm or elbow at 5 different heights.

The block rests on the side of the couch next to the patient. The 5 available heights allow the operator to rest their arm or elbow on the block and adapts to the different sizes of patient and for different procedures.

This simple, ergonomic solution provides muscle recovery opportunities to relieve harmful static-load postures for the operator or other professionals required to hold a fixed position during their work.

## **Specification:**

3 Armrest Heights: 9cm / 15cm / 28cm2 Elbow rest Heights: 12cm / 18cm

• Weight: 350g

• Removable Cover: Anti-microbial Vinyl (wipeable)

• Cushioning: High-density Foam

Colour: Blue / YellowWarranty: 3 yearsMade in the EU