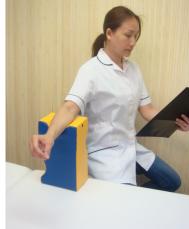

## **Adaptive Arm Pal Block**

This is a unique, three-sided, cushioned block that supports the arm or elbow at 5 different heights.

The block rests on the side of the couch next to the patient. The 5 available heights allow the operator to rest their arm or elbow on the block and adapts to the different sizes of patient and for different procedures.

This simple, ergonomic solution provides muscle recovery opportunities to relieve harmful static-load postures for the operator or other professionals required to hold a fixed position during their work.