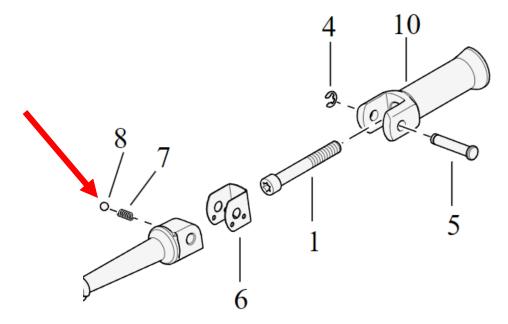

## **OG Foot Pegs Installation-2.0**

c. 2018+ M8 Softail Rear: There's a spring (7), ball (8), and bent metal plate (6) that helps keep the peg in the upward position when not in use. When disassembling, make sure to keep the bent metal plate, ball, spring, and OEM together by firmly holding the bent metal plate. When the OEM is separated from the peg mount, slowly release the bent metal plate to remove the ball and spring. Failure to do so will eject the ball and disturb your installation.