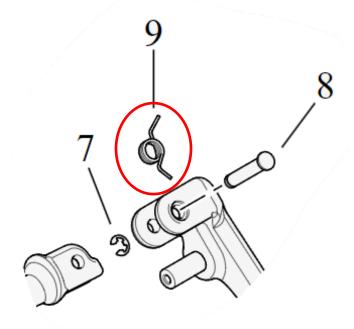

Please refer to your bike service manual for additional guidance.

- 1. Remove the OEM footpegs and keep all the hardware.
  - a. **Dyna/FXR/XL & Bagger Passenger**: Be careful. On some models using a clevis pin and a circlip, the circlip holding the clevis pin in place tends to be ejected when taking off.

- 2. Install the OG Clevis using the OEM hardware. Please refer to your bike service manual for additional guidance.
- 3. Install the gripper and fixture block assembly on the OG Clevis.
- 4. Put some blue Loctite on the fixture block screw and hand-tighten it to secure the gripper and fixture block assembly. DO NOT TORQUE THE FIXTURE BLOCK SCREW AT THIS POINT.
- 5. On Dyna/FXR/XL & Bagger Passenger models, use the angle adjustment set screw to add more angle to your footpeg. Make sure to put some red Loctite on the set screw.
- 6. Adjust the gripper and fixture block assembly by rotating it on the fixture block.
- 7. Torque the fixture block screw to 25 ft-lbs.
- 8. Remove the 4 gripper screws, apply blue Loctite dans torque to 25 in-lbs.
- 9. If you need to readjust the angle of your foot peg, refer to the schematic on page 4 to detach the clevis from the fixture block.