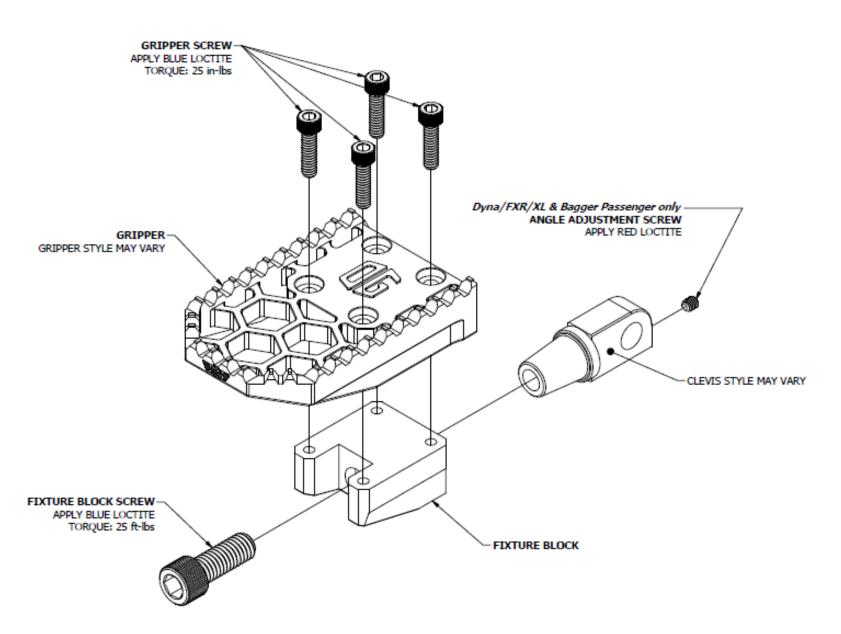

- 2. Install the OG Clevis using the OEM hardware. Please refer to your bike service manual for additional guidance.
- 3. Install the gripper and fixture block assembly on the OG Clevis.
- 4. Put some blue Loctite on the fixture block screw and hand-tighten it to secure the gripper and fixture block assembly. DO NOT TORQUE THE FIXTURE BLOCK SCREW AT THIS POINT.
- 5. On Dyna/FXR/XL & Bagger Passenger models, use the angle adjustment set screw to add more angle to your footpeg. Make sure to put some red Loctite on the set screw.
- 6. Adjust the gripper and fixture block assembly by rotating it on the fixture block.
- 7. Torque the fixture block screw to 25 ft-lbs.
- 8. Remove the 4 gripper screws, apply blue Loctite dans torque to 25 in-lbs.
- 9. If you need to readjust the angle of your foot peg, refer to the schematic on page 4 to detach the clevis from the fixture block.