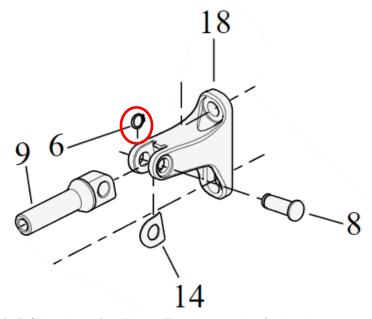

Please refer to your bike service manual for additional guidance.

- 1. Remove the OEM footpegs and keep all the hardware.
  - a. **Dyna/FXR/XL & Bagger Passenger**: Be careful. On some models using a clevis pin and a circlip, the circlip holding the clevis pin in place tends to be ejected when taking off.

- 2. Install the OG Clevis using the OEM hardware. Please refer to your bike service manual for additional guidance.
- 3. Install the gripper and fixture block assembly on the OG Clevis.
- 4. Put some blue Loctite on the fixture block screw and hand-tighten it to secure the gripper and fixture block assembly. DO NOT TORQUE THE FIXTURE BLOCK SCREW AT THIS POINT.
- 5. On Dyna/FXR/XL & Bagger Passenger models, use the angle adjustment set screw to add more angle to your footpeg. Make sure to put some red Loctite on the set screw.
- 6. Adjust the gripper and fixture block assembly by rotating it on the fixture block.
- 7. Torque the fixture block screw to 25 ft-lbs.
- 8. Remove the 4 gripper screws, apply blue Loctite dans torque to 25 in-lbs.
- 9. If you need to readjust the angle of your foot peg, refer to the schematic on page 4 to detach the clevis from the fixture block.