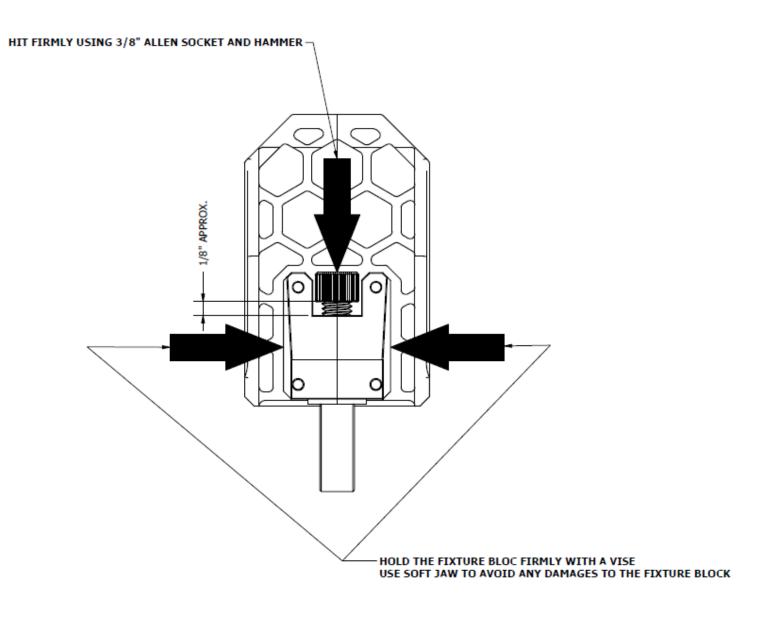

- 2. Install the OG Clevis using the OEM hardware. Please refer to your bike service manual for additional guidance.
- 3. Install the gripper and fixture block assembly on the OG Clevis.
- 4. Put some blue Loctite on the fixture block screw and hand-tighten it to secure the gripper and fixture block assembly. DO NOT TORQUE THE FIXTURE BLOCK SCREW AT THIS POINT.
- 5. On Dyna/FXR/XL & Bagger Passenger models, use the angle adjustment set screw to add more angle to your footpeg. Make sure to put some red Loctite on the set screw.
- 6. Adjust the gripper and fixture block assembly by rotating it on the fixture block.
- 7. Torque the fixture block screw to 25 ft-lbs.
- 8. Remove the 4 gripper screws, apply blue Loctite dans torque to 25 in-lbs.
- 9. If you need to readjust the angle of your foot peg, refer to the schematic on page 4 to detach the clevis from the fixture block.