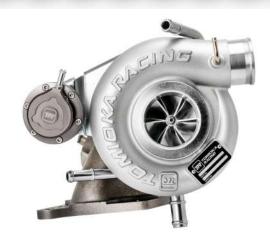

#### PRODUCT FEATURES

Introducing the twin scroll GTX2971 for Subaru 02-07 WRX and 04-18 STi! Just like the GTX2971R, this twin scroll edition features a ball-bearing cartridge, billet compressor wheel, and 10cm^2 housing. Thanks to the billet compressor wheel the overall weight of the wheel is lighter than competing turbochargers and allows for maximum air flow throughout the unit with the help of point milling on each blade. A unique wheel and blade design, featuring a 20% larger wheel with 17% longer blades than the factory turbocharger. In addition, the GTX2971 features a port and polished exhaust housing to minimize exhaust flow turbulence. All hardware is included with purchase.

### SPECIFICATIONS

/ 500 HP - Bolt-On

Ball Bearing Cartridge

/ 72mm Compressor Wheel

/ 35.62mm Wheel-Blade Length

/ Billet Compressor Wheel

/ Power Package Available