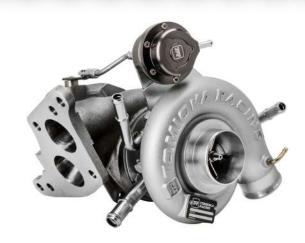

#### PRODUCT FEATURES

Introducing the twin scroll GTX2971 for Subaru 02-07 WRX and 04-18 STi! Just like the GTX2971R, this twin scroll edition features a ball-bearing cartridge, billet compressor wheel, and 10cm^2 housing. Thanks to the billet compressor wheel the overall weight of the wheel is lighter than competing turbochargers and allows for maximum air flow throughout the unit with the help of point milling on each blade. A unique wheel and blade design, featuring a 20% larger wheel with 17% longer blades than the factory turbocharger. In addition, the GTX2971 features a port and polished exhaust housing to minimize exhaust flow turbulence. All hardware is included with purchase.

### SPECIFICATIONS

/ 500 HP - Bolt-On

Ball Bearing Cartridge

/ 72mm Compressor Wheel

/ 35.62mm Wheel-Blade Length

/ Billet Compressor Wheel

/ Power Package Available