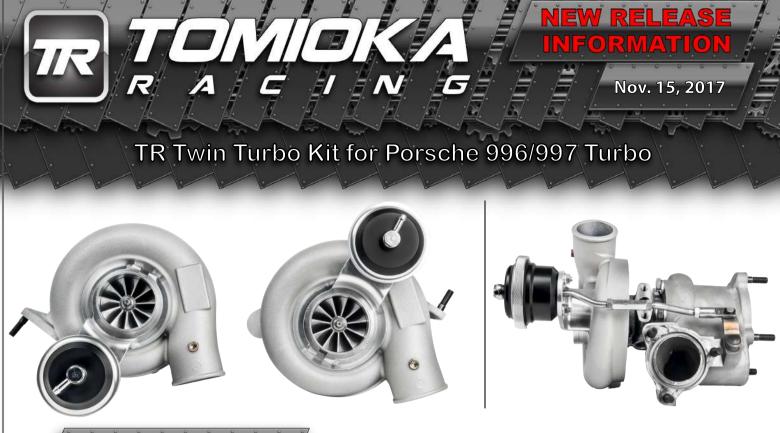

## PRODUCT FEATURES

Introducing Tomioka Racing twin turbo upgrade for the Porsche 996 & 997. The turbo is utilizing the popular Garrett<sup>®</sup> GT30 ball bearing turbo with 11-blade billet compressor wheel and fully ported & polished housings. The turbo upgrade will have the quick spooling feel while increasing t he overall performance across RPM range and maintaining drivability. As with all Tomioka Racing turbos, this kit comes with the lines and accessories necessary to perform the installation. One of the feature of this turbo is that wastegate springs can be interchanged to the spring rate suited to your performance needs.