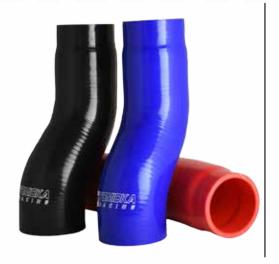

#### PRODUCT FEATURES

TR Subaru turbo inlet hose features a heavy duty 5-ply silicone design with wire reinforcement that will not collapse. The silicone hose is also designed for bolt-on fitment. With an overall larger diameter over stock hose and the absence of pleated section, TR inlet hose delivers more airflow needed to increase acceleration and horsepower. TR inlet also improves turbo spool time and perfect for race applications. TR silicone inlet hose comes with lifetime warranty as an added peace of mind and turbo they are available in black, red and blue colors.

#### SPECIFICATIONS

| Materiai | / Silicone        | _/ |
|----------|-------------------|----|
| Color    | Black/ Blue/Red / |    |
| I.D.     | Overall 3-Inch    | _  |