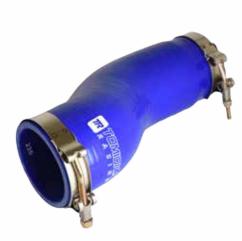

#### PRODUCT FEATURES

TR Subaru turbo inlet hose features a heavy duty 5-ply silicone design with wire reinforcement that will not collapse. The silicone hose is also designed for bolt-on fitment. With an overall larger diameter over stock hose and the absence of pleated section, TR inlet hose delivers more airflow needed to increase acceleration and horsepower. TR inlet also improves turbo spool time and perfect for race applications. TR silicone inlet hose comes with lifetime warranty as an added peace of mind and turbo they are available in black, red and blue colors.

### KIT CONTENTS

 $\frac{\text{Inlet Hose}}{\text{2 x T-Bolt Clamps}}$ 