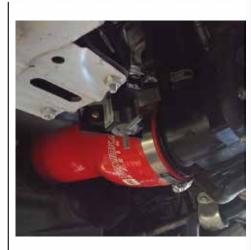

# TOMICKA R A C I N G

NEW RELEASE INFORMATION

July 14, 2016

Tomioka Racing Throttle Body Hose for 2015+ Subaru WRX

#### PRODUCT FEATURES

TR Subaru turbo inlet hose features a heavy duty 5-ply silicone design with wire reinforcement that will not collapse. The silicone hose is also designed for bolt-on fitment. With an overall larger diameter over stock hose and the absence of pleated section, TR inlet hose delivers more airflow needed to increase acceleration and horsepower. TR inlet also improves turbo spool time and perfect for race applications. TR silicone inlet hose comes with lifetime warranty as an added peace of mind and turbo they are available in black, red and blue colors.