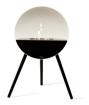

## LE FEU - EYE LET THE FLAMES MEET YOUR EYE

We are very proud to present the Le Feu Eye - The new bioethanol fireplace from Le Feu Fires.

Le Feu Eye is designed to be displayed in your home. Enjoy the design from every angle, as the flames gives your room a cozy and a dynamic atmosphere. Every curve, every detail is made to perfection. Just as a piece of furniture, the Eye draws attention from everyone who enters the room.

## WHAT IS YOUR FAVORITE?

37 DIFFERENT OPTIONS

**EYE** M O C C A

**EYE** BLACK

EYE White