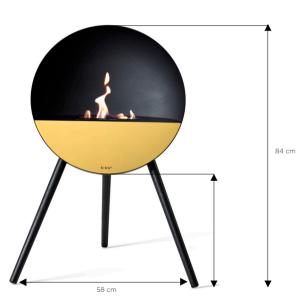

## SPECIFICATIONS

Weight: 24 KG - Burning time: 4,5 hours - Burner Capacity: 1,6 L - Heat effect: 2,8 kW

@ LEFEUFIRES

WWW.LEFEUFIRES.COM

ALGADE 31,  $4^{TH}$  FLOOR, 9000 AALBORG INFO@LEFEUFIRES.COM TLF. +45 4184 0000