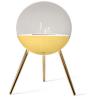

With 37 different design options, you can personalize the fireplace to your home. Explore all the options and be inspired. The timeless round shape comes in 3 colors, and you can customize the front plate and legs in different colors.

## WHAT IS YOUR FAVORITE?

37 DIFFERENT OPTIONS

**EYE** M O C C A

**EYE** BLACK

EYE White