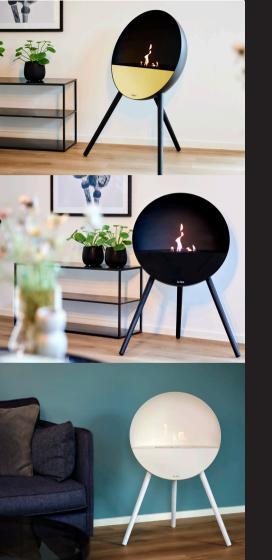

With 37 different design options, you can personalize the fireplace to your home. Explore all the options and be inspired. The timeless round shape comes in 3 colors, and you can customize the front plate and legs in different colors.

## WHAT IS YOUR FAVORITE?

37 DIFFERENT OPTIONS

**EYE** M O C C A

**EYE** BLACK

EYE White