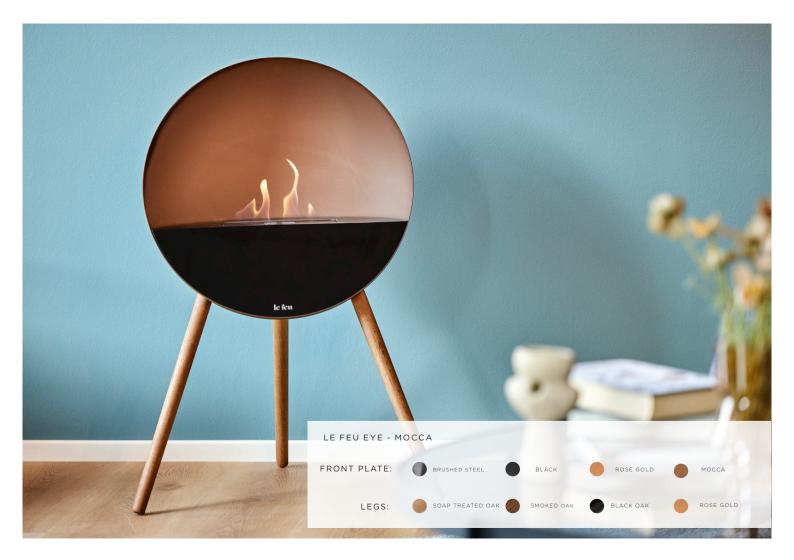

With 37 different design options, you can personalize the fireplace to your home. Explore all the options and be inspired. The timeless round shape comes in 3 colors, and you can customize the front plate and legs in different colors.

## WHAT IS YOUR FAVORITE?

37 DIFFERENT OPTIONS

**EYE** M O C C A

**EYE** BLACK

EYE White