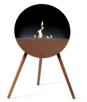

With 37 different design options, you can personalize the fireplace to your home. Explore all the options and be inspired. The timeless round shape comes in 3 colors, and you can customize the front plate and legs in different colors.

## WHAT IS YOUR FAVORITE?

37 DIFFERENT OPTIONS

**EYE** M O C C A

**EYE** BLACK

EYE White