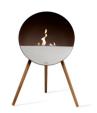

With 37 different design options, you can personalize the fireplace to your home. Explore all the options and be inspired. The timeless round shape comes in 3 colors, and you can customize the front plate and legs in different colors.

## WHAT IS YOUR FAVORITE?

37 DIFFERENT OPTIONS

**EYE** M O C C A

**EYE** BLACK

EYE White