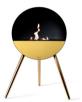

With 37 different design options, you can personalize the fireplace to your home. Explore all the options and be inspired. The timeless round shape comes in 3 colors, and you can customize the front plate and legs in different colors.

## WHAT IS YOUR FAVORITE?

37 DIFFERENT OPTIONS

**EYE** M O C C A

**EYE** BLACK

EYE White