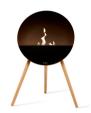

## LE FEU - EYE LET THE FLAMES MEET YOUR EYE

We are very proud to present the Le Feu Eye - The new bioethanol fireplace from Le Feu Fires.

Le Feu Eye is designed to be displayed in your home. Enjoy the design from every angle, as the flames gives your room a cozy and a dynamic atmosphere. Every curve, every detail is made to perfection. Just as a piece of furniture, the Eye draws attention from everyone who enters the room.

With 37 different design options, you can personalize the fireplace to your home. Explore all the options and be inspired. The timeless round shape comes in 3 colors, and you can customize the front plate and legs in different colors.