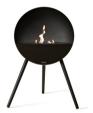

## LE FEU - EYE LET THE FLAMES MEET YOUR EYE

We are very proud to present the Le Feu Eye - The new bioethanol fireplace from Le Feu Fires.

Le Feu Eye is designed to be displayed in your home. Enjoy the design from every angle, as the flames gives your room a cozy and a dynamic atmosphere. Every curve, every detail is made to perfection. Just as a piece of furniture, the Eye draws attention from everyone who enters the room.

With 37 different design options, you can personalize the fireplace to your home. Explore all the options and be inspired. The timeless round shape comes in 3 colors, and you can customize the front plate and legs in different colors.