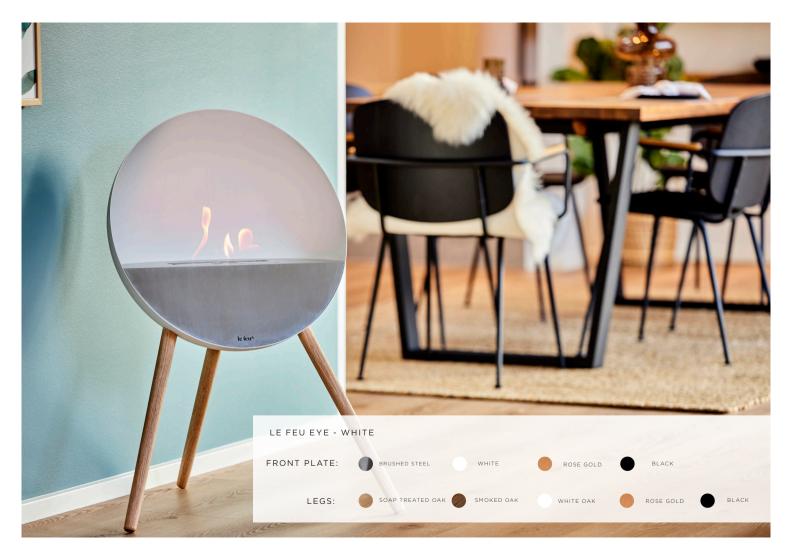

## LE FEU - EYE LET THE FLAMES MEET YOUR EYE

We are very proud to present the Le Feu Eye - The new bioethanol fireplace from Le Feu Fires.

Le Feu Eye is designed to be displayed in your home. Enjoy the design from every angle, as the flames gives your room a cozy and a dynamic atmosphere. Every curve, every detail is made to perfection. Just as a piece of furniture, the Eye draws attention from everyone who enters the room.

With 37 different design options, you can personalize the fireplace to your home. Explore all the options and be inspired. The timeless round shape comes in 3 colors, and you can customize the front plate and legs in different colors.

## WHAT IS YOUR FAVORITE?

37 DIFFERENT OPTIONS

**EYE** M O C C A

**EYE** BLACK

EYE White