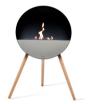

With 37 different design options, you can personalize the fireplace to your home. Explore all the options and be inspired. The timeless round shape comes in 3 colors, and you can customize the front plate and legs in different colors.

## WHAT IS YOUR FAVORITE?

37 DIFFERENT OPTIONS

**EYE** M O C C A

**EYE** BLACK

EYE White