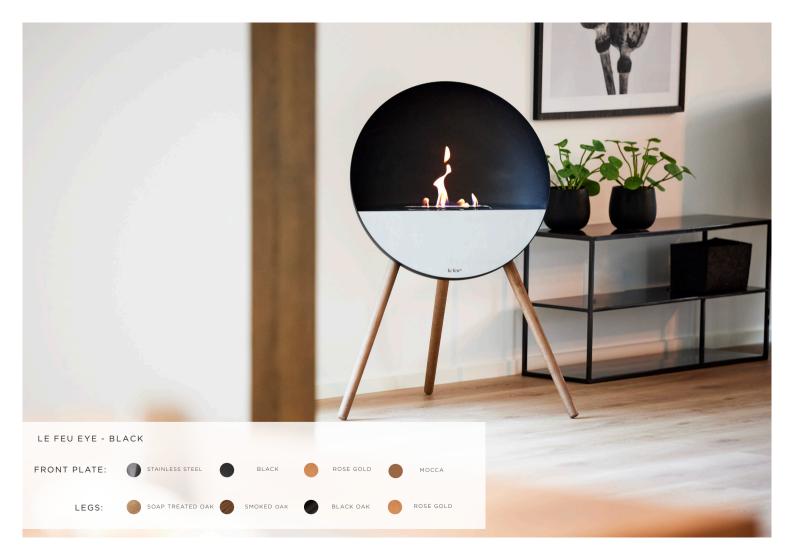

With 37 different design options, you can personalize the fireplace to your home. Explore all the options and be inspired. The timeless round shape comes in 3 colors, and you can customize the front plate and legs in different colors.

## WHAT IS YOUR FAVORITE?

37 DIFFERENT OPTIONS

**EYE** M O C C A

**EYE** BLACK

EYE White