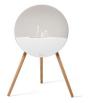

With 37 different design options, you can personalize the fireplace to your home. Explore all the options and be inspired. The timeless round shape comes in 3 colors, and you can customize the front plate and legs in different colors.

## WHAT IS YOUR FAVORITE?

37 DIFFERENT OPTIONS

**EYE** M O C C A

**EYE** BLACK

EYE White