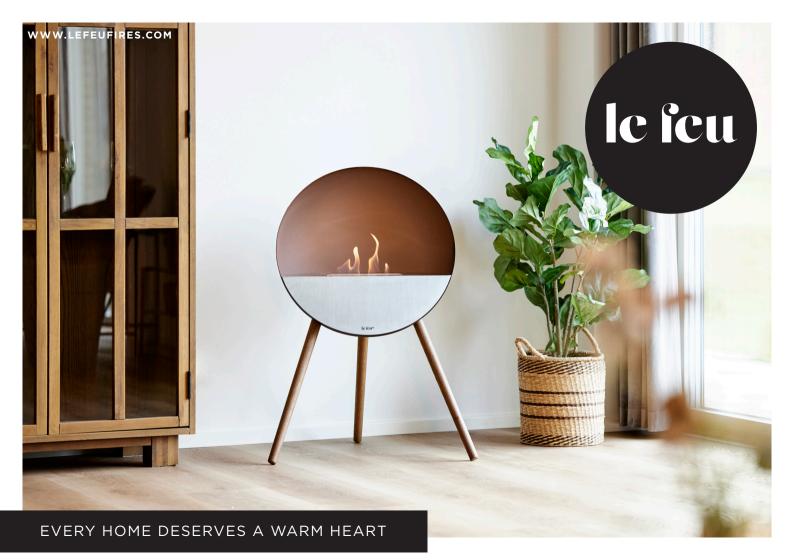

## LE FEU - EYE LET THE FLAMES MEET YOUR EYE

We are very proud to present the Le Feu Eye - The new bioethanol fireplace from Le Feu Fires.

Le Feu Eye is designed to be displayed in your home. Enjoy the design from every angle, as the flames gives your room a cozy and a dynamic atmosphere. Every curve, every detail is made to perfection. Just as a piece of furniture, the Eye draws attention from everyone who enters the room.

We are really excited to see how The Le Feu Eye will contribute to the creative decor of beautiful, ever-changing homes in the future.