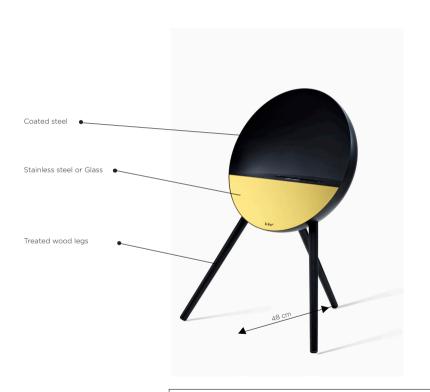

With 37 different design options, you can personalize the fireplace to your home. Explore all the options and be inspired. The timeless round shape comes in 3 colors, and you can customize the front plate and legs in different colors.

## SPECIFICATIONS

Weight: 24 KG - Burning time: 4,5 hours - Burner Capacity: 1,6 L - Heat effect: 2,8 kW

@ LEFEUFIRES

WWW.LEFEUFIRES.COM

ALGADE 31,  $4^{TH}$  FLOOR, 9000 AALBORG INFO@LEFEUFIRES.COM TLF. +45 4184 0000