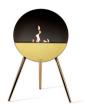

With 37 different design options, you can personalize the fireplace to your home. Explore all the options and be inspired. The timeless round shape comes in 3 colors, and you can customize the front plate and legs in different colors.

## WHAT IS YOUR FAVORITE?

37 DIFFERENT OPTIONS

**EYE** M O C C A

**EYE** BLACK

EYE White