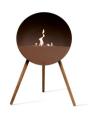

With 37 different design options, you can personalize the fireplace to your home. Explore all the options and be inspired. The timeless round shape comes in 3 colors, and you can customize the front plate and legs in different colors.

## WHAT IS YOUR FAVORITE?

37 DIFFERENT OPTIONS

**EYE** M O C C A

**EYE** BLACK

EYE White