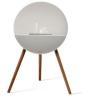

With 37 different design options, you can personalize the fireplace to your home. Explore all the options and be inspired. The timeless round shape comes in 3 colors, and you can customize the front plate and legs in different colors.

## WHAT IS YOUR FAVORITE?

37 DIFFERENT OPTIONS

**EYE** M O C C A

**EYE** BLACK

EYE White