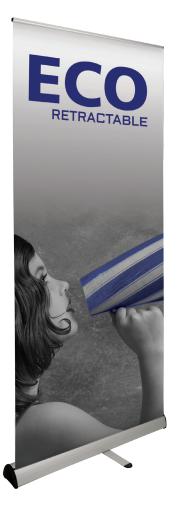

## Eco

A lightweight durable roller banner with slim base and bungee pole. This banner stand is very compact and features a twist out foot for extra stability.

We are continually improving and modifying our product range and reserve the right to vary the specifications without prior notice. All dimensions and weights quoted are approximate and we accept no responsibility for variance. E&OE. See Graphic Templates for graphic bleed specifications.

## features and benefits:

- Available in anodized silver
- Velcro graphic application
- Snap top graphic rail
- Three-piece bungee pole

- Twist out foot for extra stability
- 90 day limited warranty against manufacturers defects