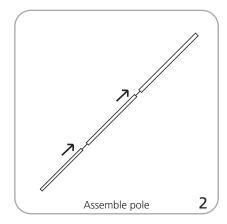

## additional information:

Graphic materials: standard anti-curl vinyl or premium dye sub Set-up

**ECO** RETRACTABLE

6