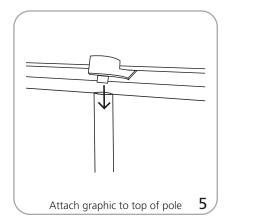

|
| Shipping dimensions: ships in one box<br>39.25"w x 5"h x 5"d<br>997mm(w) x 127mm(h) x 127mm(d)<br>Shipping weight:<br>7.5 lbs / 3.41 kg | Visit:<br>www.exhibitors-handbook.com/<br>graphic-templates/                  |
|                                                                                                                                         |                                                                               |
|                                                                                                                                         |                                                                               |

## additional information:

Graphic materials: standard anti-curl vinyl or premium dye sub Set-up





**ECO** RETRACTABLE

6