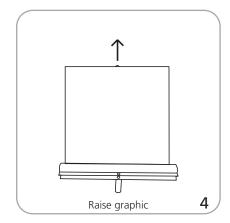

|
| Shipping dimensions: ships in one box<br>39.25"w x 5"h x 5"d<br>997mm(w) x 127mm(h) x 127mm(d)<br>Shipping weight:<br>7.5 lbs / 3.41 kg | Visit:<br>www.exhibitors-handbook.com/<br>graphic-templates/                  |
|                                                                                                                                         |                                                                               |
|                                                                                                                                         |                                                                               |

## additional information:

Graphic materials: standard anti-curl vinyl or premium dye sub Set-up





**ECO** RETRACTABLE

6