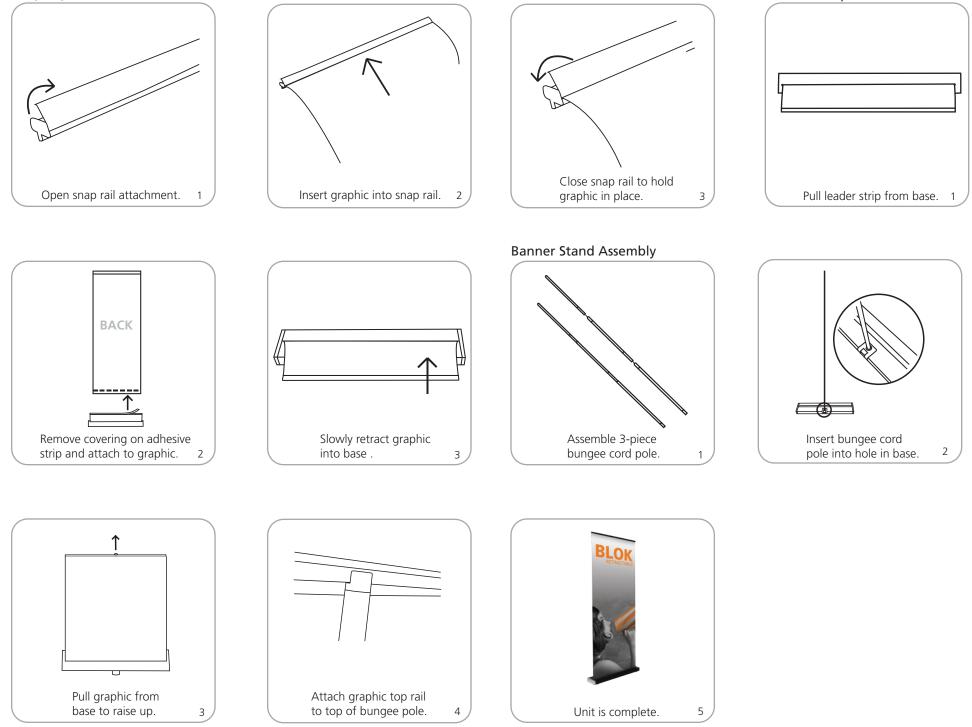

| -                                                                                                                              |
| Shipping dimensions - ships in one box:<br>38"l x 12"w x 5"h<br>965mm(l) x 305mm(w) x 127mm(h)<br>Approximate shipping weight:<br>13 lbs / 6 kgs                                                                                                                                                                                                  |                                                                                                                                |

#### Snap Top Rail Attachment

Bottom Graphic Attachment