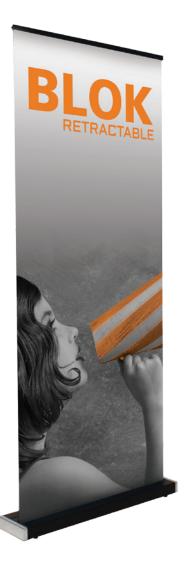

#### BLOK-850

This stylish banner stand is the perfect addition to any display. Easy to use with a snap rail and bungee pole, assembly and breakdown are a snap. The rectangular base is a simple yet striking compliment to any banner graphic.

## features and benefits:

- 3-piece bungee pole
- Snap top graphic rail
- Black base with chrome end caps
- Includes carry bag

- Standard height of 79.25"
- Quick and easy to assemble
- Five year warranty against all manufacturer defects