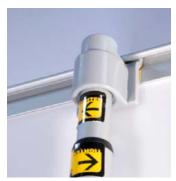

### Construction

Aluminum base w/plastic end caps

Aluminum pole w/plastic hook connector

Plastic top w/ Hook & Loop (Velcro) bar.

# **Package Includes**

Silverstep travel bag (64" x 12" x 4")

Retractable base w/end caps

Telescopic pole

Top bar w/end caps or Hook & Loop (Velcro) bar.