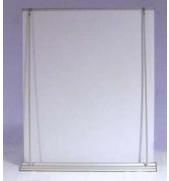

# SILVERSTEP TABLETOP RECTRACTABLE BANNER STAND 60"

Durable and uniquely designed, this aluminum stand is the perfect combination of versatility, appeal, and affordability.

| Display Dimension | 60"W x 36" to 59"H |
|-------------------|--------------------|
| Graphic Size      | 60"W x 36" to 59"H |

## **Graphic Finishing**

Banner attaches to the top and bottom of stand by Hook & Loop (Velcro) bar. 6" bleed on bottom