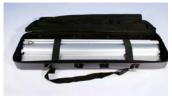

# **Package Includes**

Silverstep travel bag (64" x 12" x 4")

Retractable base w/end caps

Telescopic pole

Top bar w/end caps or Hook & Loop (Velcro) bar.

# **Weights - Dimensions**

| _ |                     |                       |
|---|---------------------|-----------------------|
|   | Shipping Weight     | 24 lbs (stand only)   |
|   |                     | 28 lbs (with graphic) |
|   | Shipping Dimensions | 64" x 13" x 6"        |