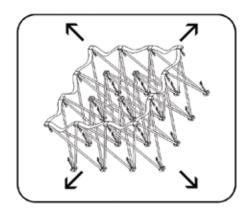

### Frame Assembly

1. Remove frame from bag.

2. Expand frame by pulling outward.

3. Make sure velcro strips are facing up.

4. Push together all locks on frame to connect.