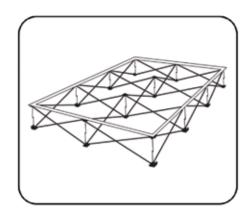

### Frame Assembly

1. Remove frame from bag.

2. Expand frame by pulling outward.

3. Make sure velcro strips are facing up.

4. Push together all locks on frame to connect.