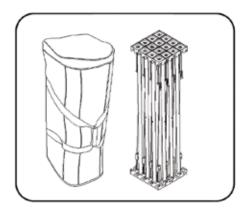

#### PRODUCT DESCRIPTION

The RPL Fabric Pop Up is the perfect display on the go and is ready in minutes. The lightweight aluminum alloy frame locks in place using plastic hooks. Attach the graphic to the frame with hook and loop fasteners. Interchangeable graphics make it a versatile choice. Easily collapse the frame with front graphic attached and stow in your carry bag.

\*Package includes padded Nylon travel bag

### Frame Assembly

1. Remove frame from bag.

2. Expand frame by pulling outward.

3. Make sure velcro strips are facing up.

4. Push together all locks on frame to connect.