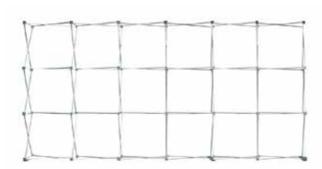

#### PRODUCT DESCRIPTION

The RPL Fabric Pop Up is the perfect display on the go and is ready in minutes. The lightweight aluminum alloy frame locks in place using plastic hooks. Attach the graphic to the frame with hook and loop fasteners. Interchangeable graphics make it a versatile choice. Easily collapse the frame with front graphic attached and stow in your carry bag.

#### **DISPLAY CONSTRUCTION**

Aluminum frame, 2" Velcro (hook) strips, and plastic hooks.

| DISPLAY DIMENSIONS | 180"W x 89"H x 12"D |
|--------------------|---------------------|
|                    |                     |

GRAPHIC SIZE 200.25"W x 89"H