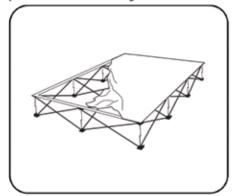

### Frame Assembly

1. Remove frame from bag.

2. Expand frame by pulling outward.

3. Make sure velcro strips are facing up.

4. Push together all locks on frame to connect.

## **Graphic Installation**

Starting at one corner, attach velcro on the graphic to velcro on the frame.

Attach the rest of the graphic by working your way around the frame. Make sure graphic is pulled taut while attaching the velcro.

If needed, adjust graphic for maximum tautness. Secure end caps to complete.

\*Note - To avoid damage, disconnect end caps and all hooks before collapsing frame. Graphic can remain on frame during storage.