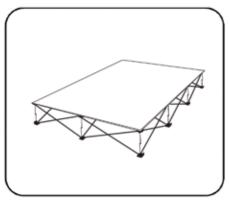

#### **DISPLAY CONSTRUCTION**

Aluminum frame, 2" Velcro (hook) strips, and plastic hooks.

| DISPLAY DIMENSIONS | 180"W x 89"H x 12"D |
|--------------------|---------------------|
|                    |                     |

GRAPHIC SIZE 200.25"W x 89"H