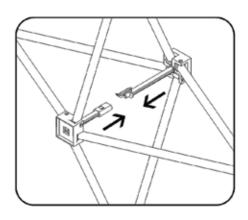

### Frame Assembly

1. Remove frame from bag.

2. Expand frame by pulling outward.

3. Make sure velcro strips are facing up.

4. Push together all locks on frame to connect.