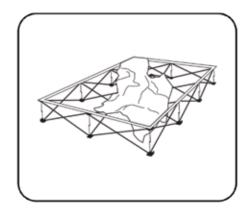

### Frame Assembly

1. Remove frame from bag.

2. Expand frame by pulling outward.

3. Make sure velcro strips are facing up.

4. Push together all locks on frame to connect.

## **Graphic Installation**

Starting at one corner, attach velcro on the graphic to velcro on the frame.

Attach the rest of the graphic by working your way around the frame. Make sure graphic is pulled taut while attaching the velcro.