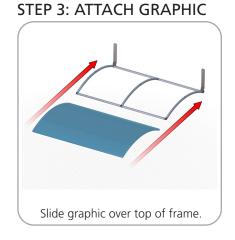

| Parts Included                                                  |     |            |  |
|-----------------------------------------------------------------|-----|------------|--|
| Part Label                                                      | Qty | Part Code  |  |
| LN114 BOLT                                                      | x2  | LN114 BOLT |  |
| 90 DEGREE ELBOW JOINT FOR 30MM TUBING WITH INSERT FOR BASEPLATE | x2  | TC-30-90B  |  |
| 90 DEGREE ELBOW JOINT FOR 30MM TUBING                           | x2  | TC-30-90   |  |
| INLINE CONNECTOR FOR 30MM TUBING                                | x3  | TC-30-S    |  |
| T JUNCTION FOR 30MM TUBING                                      | x2  | TC-30-T    |  |
| 30MM STRAIGHT TUBE (738MM)                                      | x4  | WTT-V01-T1 |  |
| 30MM CURVED TUBE (R1210MM X 550MM)                              | х6  | WTT-V01-T2 |  |
| STEEL PLATE FOR WVC                                             | x2  | WVM-BP     |  |
| TABLETOP FABRIC GRAPHIC                                         | x1  | WTT-V01-G  |  |