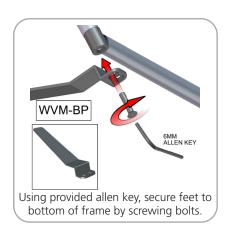

| Parts Included                                                  |     |            |  |
|-----------------------------------------------------------------|-----|------------|--|
| Part Label                                                      | Qty | Part Code  |  |
| LN114 BOLT                                                      | x2  | LN114 BOLT |  |
| 90 DEGREE ELBOW JOINT FOR 30MM TUBING WITH INSERT FOR BASEPLATE | x2  | TC-30-90B  |  |
| 90 DEGREE ELBOW JOINT FOR 30MM TUBING                           | x2  | TC-30-90   |  |
| INLINE CONNECTOR FOR 30MM TUBING                                | x3  | TC-30-S    |  |
| T JUNCTION FOR 30MM TUBING                                      | x2  | TC-30-T    |  |
| 30MM STRAIGHT TUBE (738MM)                                      | x4  | WTT-V01-T1 |  |
| 30MM CURVED TUBE (R1210MM X 550MM)                              | х6  | WTT-V01-T2 |  |
| STEEL PLATE FOR WVC                                             | x2  | WVM-BP     |  |
| TABLETOP FABRIC GRAPHIC                                         | x1  | WTT-V01-G  |  |