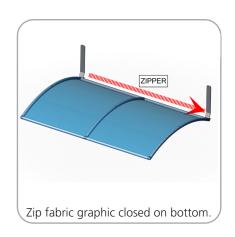

### STEP 1: ASSEMBLE FRAME

## additional information:

Graphic material: dye-sublimated zipper pillowcase fabric

www.display-setup-animations.com

We are continually improving and modifying our product range and reserve the right to vary the specifications without prior notice. All dimensions and weights quoted are approximate and we accept no responsibility for variance. E&OE. See Graphic Templates for graphic bleed specifications.