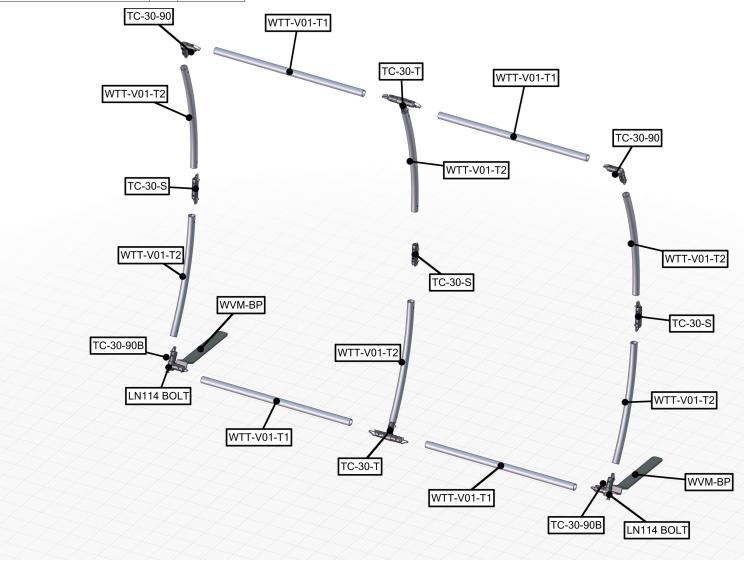

| Parts Included                                                  |     |            |  |
|-----------------------------------------------------------------|-----|------------|--|
| Part Label                                                      | Qty | Part Code  |  |
| LN114 BOLT                                                      | x2  | LN114 BOLT |  |
| 90 DEGREE ELBOW JOINT FOR 30MM TUBING WITH INSERT FOR BASEPLATE | x2  | TC-30-90B  |  |
| 90 DEGREE ELBOW JOINT FOR 30MM TUBING                           | x2  | TC-30-90   |  |
| INLINE CONNECTOR FOR 30MM TUBING                                | x3  | TC-30-S    |  |
| T JUNCTION FOR 30MM TUBING                                      | x2  | TC-30-T    |  |
| 30MM STRAIGHT TUBE (738MM)                                      | x4  | WTT-V01-T1 |  |
| 30MM CURVED TUBE (R1210MM X 550MM)                              | х6  | WTT-V01-T2 |  |
| STEEL PLATE FOR WVC                                             | x2  | WVM-BP     |  |
| TABLETOP FABRIC GRAPHIC                                         | x1  | WTT-V01-G  |  |

### STEP 1: ASSEMBLE FRAME