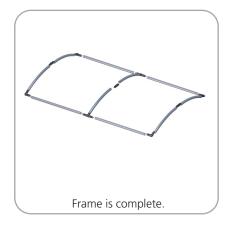

| x2  | LN114 BOLT |  |
| 90 DEGREE ELBOW JOINT FOR 30MM TUBING WITH INSERT FOR BASEPLATE | x2  | TC-30-90B  |  |
| 90 DEGREE ELBOW JOINT FOR 30MM TUBING                           | x2  | TC-30-90   |  |
| INLINE CONNECTOR FOR 30MM TUBING                                | x3  | TC-30-S    |  |
| T JUNCTION FOR 30MM TUBING                                      | x2  | TC-30-T    |  |
| 30MM STRAIGHT TUBE (738MM)                                      | x4  | WTT-V01-T1 |  |
| 30MM CURVED TUBE (R1210MM X 550MM)                              | х6  | WTT-V01-T2 |  |
| STEEL PLATE FOR WVC                                             | x2  | WVM-BP     |  |
| TABLETOP FABRIC GRAPHIC                                         | x1  | WTT-V01-G  |  |



### STEP 1: ASSEMBLE FRAME

















# **Check out these related products:**

The Formulate line is a collection of stylish, ergonomically designed tabletop, 8ft, 10ft, 20ft exhibits, hanging structures, and display accessories. Formulate combines state-of-the-art zipper pillowcase dye-sublimated fabric coverings with a premium lightweight aluminum structure.

Formulate is efficient, easy to assemble and disassemble, and offers remarkable style options and choices.



Formulate Shark Fin



Formulate 8ft Kits



Formulate 10ft Kits (Horizontal Curve)



Formulate 10ft Kits (Vertical Curve)



Formulate 10ft Kits (Straight)





Formulate Hanging Structures