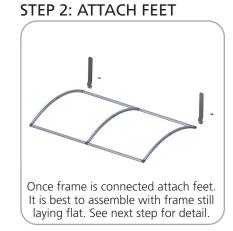

| Parts Included                                                  |     |            |  |
|-----------------------------------------------------------------|-----|------------|--|
| Part Label                                                      | Qty | Part Code  |  |
| LN114 BOLT                                                      | x2  | LN114 BOLT |  |
| 90 DEGREE ELBOW JOINT FOR 30MM TUBING WITH INSERT FOR BASEPLATE | x2  | TC-30-90B  |  |
| 90 DEGREE ELBOW JOINT FOR 30MM TUBING                           | x2  | TC-30-90   |  |
| INLINE CONNECTOR FOR 30MM TUBING                                | x3  | TC-30-S    |  |
| T JUNCTION FOR 30MM TUBING                                      | x2  | TC-30-T    |  |
| 30MM STRAIGHT TUBE (738MM)                                      | x4  | WTT-V01-T1 |  |
| 30MM CURVED TUBE (R1210MM X 550MM)                              | х6  | WTT-V01-T2 |  |
| STEEL PLATE FOR WVC                                             | x2  | WVM-BP     |  |
| TABLETOP FABRIC GRAPHIC                                         | x1  | WTT-V01-G  |  |