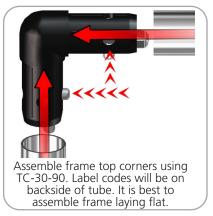

| x2  | LN114 BOLT |  |
| 90 DEGREE ELBOW JOINT FOR 30MM TUBING WITH INSERT FOR BASEPLATE | x2  | TC-30-90B  |  |
| 90 DEGREE ELBOW JOINT FOR 30MM TUBING                           | x2  | TC-30-90   |  |
| INLINE CONNECTOR FOR 30MM TUBING                                | x3  | TC-30-S    |  |
| T JUNCTION FOR 30MM TUBING                                      | x2  | TC-30-T    |  |
| 30MM STRAIGHT TUBE (738MM)                                      | x4  | WTT-V01-T1 |  |
| 30MM CURVED TUBE (R1210MM X 550MM)                              | х6  | WTT-V01-T2 |  |
| STEEL PLATE FOR WVC                                             | x2  | WVM-BP     |  |
| TABLETOP FABRIC GRAPHIC                                         | x1  | WTT-V01-G  |  |



### STEP 1: ASSEMBLE FRAME

















# **Check out these related products:**

The Formulate line is a collection of stylish, ergonomically designed tabletop, 8ft, 10ft, 20ft exhibits, hanging structures, and display accessories. Formulate combines state-of-the-art zipper pillowcase dye-sublimated fabric coverings with a premium lightweight aluminum structure.

Formulate is efficient, easy to assemble and disassemble, and offers remarkable style options and choices.



Formulate Shark Fin



Formulate 8ft Kits



Formulate 10ft Kits (Horizontal Curve)



Formulate 10ft Kits (Vertical Curve)



Formulate 10ft Kits (Straight)





Formulate Hanging Structures