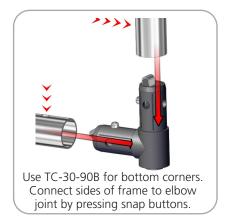

| x2  | LN114 BOLT |  |
| 90 DEGREE ELBOW JOINT FOR 30MM TUBING WITH INSERT FOR BASEPLATE | x2  | TC-30-90B  |  |
| 90 DEGREE ELBOW JOINT FOR 30MM TUBING                           | x2  | TC-30-90   |  |
| INLINE CONNECTOR FOR 30MM TUBING                                | x3  | TC-30-S    |  |
| T JUNCTION FOR 30MM TUBING                                      | x2  | TC-30-T    |  |
| 30MM STRAIGHT TUBE (738MM)                                      | x4  | WTT-V01-T1 |  |
| 30MM CURVED TUBE (R1210MM X 550MM)                              | х6  | WTT-V01-T2 |  |
| STEEL PLATE FOR WVC                                             | x2  | WVM-BP     |  |
| TABLETOP FABRIC GRAPHIC                                         | x1  | WTT-V01-G  |  |



### STEP 1: ASSEMBLE FRAME

















# **Check out these related products:**

The Formulate line is a collection of stylish, ergonomically designed tabletop, 8ft, 10ft, 20ft exhibits, hanging structures, and display accessories. Formulate combines state-of-the-art zipper pillowcase dye-sublimated fabric coverings with a premium lightweight aluminum structure.

Formulate is efficient, easy to assemble and disassemble, and offers remarkable style options and choices.



Formulate Shark Fin



Formulate 8ft Kits



Formulate 10ft Kits (Horizontal Curve)



Formulate 10ft Kits (Vertical Curve)



Formulate 10ft Kits (Straight)





Formulate Hanging Structures