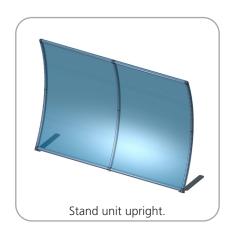

#### FMLT-WTT-V01

Formulate is a collection of sophisticated, ergonomically designed exhibit booths. Formulate combines state-of-the-art zipper pillowcase dye-sublimated fabric coverings with advanced lightweight aluminum structures to provide unique design, functionality, and style. The excellence of the Formulate line of displays, hanging structures and products is simply unmatched. Stretch fabric graphics are hand-sewn, durable and dry-cleanable.

### dimensions:

| Hardware                                                                                  | Graphic                                                      |
|-------------------------------------------------------------------------------------------|--------------------------------------------------------------|
| Assembled unit:<br>62"w x 45.36"h x 15.73"d<br>1575mm(w) x 1152mm(h) x 399.5mm(d)         | Total visual area:<br>62"w x 45.5"h<br>1575mm(w) x 1156mm(h) |
| Approximate weight:<br>17 lbs /7.7 kg                                                     | Please be sure to include a 2" bleed around the perimeter.   |
|                                                                                           | Refer to related graphic template for more                   |
| Shipping                                                                                  | information.                                                 |
| Shipping dimensions:<br>1 OCA-2 case: 34"l x 15"w x 7"h<br>864mm(l) x 381mm(w) x 178mm(h) | Visit:<br>www.exhibitors-handbook.com/<br>graphic-templates  |
| Approximate shipping weight (with case): 25 lbs / 11.3 kg                                 |                                                              |
|                                                                                           |                                                              |