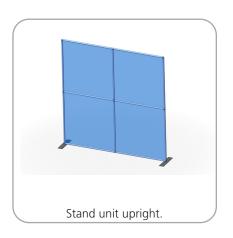

om

| Parts Included                                |     |           |
|-----------------------------------------------|-----|-----------|
| Part Label                                    | Qty | Part Code |
| 5MM STEEL BASE STYLE 2 FOR LINEAR             | x2  | LN114-S2  |
| 90 DEGREE ELBOW JOINT FOR 30MM TUBING         | x2  | TC-30-90  |
| T JUNCTION FOR 30MM TUBING                    | x2  | TC-30-T   |
| 4 WAY JUCTION FOR 30MM TUBING                 | x1  | TC-30-X   |
| 1270MM X 30MM TUBE                            | х6  | WS8-T2    |
| 1114MM X 30MM TUBE                            | x4  | WS10-T1   |
| 1114MM X 30MM TUBE WITH TC-30-T AND TC-30-90B | x2  | WS10-T6   |
| Ø2286<br>                                     |     |           |





#### STEP 1: ASSEMBLE FRAME

















## **Check out these related products:**

The Formulate line is a collection of stylish, ergonomically designed tabletop, 8ft, 10ft, 20ft exhibits, hanging structures, and display accessories. Formulate combines state-of-the-art zipper pillowcase dye-sublimated fabric coverings with a premium lightweight aluminum structure.

Formulate is efficient, easy to assemble and disassemble, and offers remarkable style options and choices.



Formulate Tabletops



Formulate 8ft Kits



Formulate 10ft Kits (Horizontal Curve)



Formulate 10ft Kits (Vertical Curve)



Formulate 10ft Kits (Straight)



Technology Consulting Services

Formulate Hanging Structures