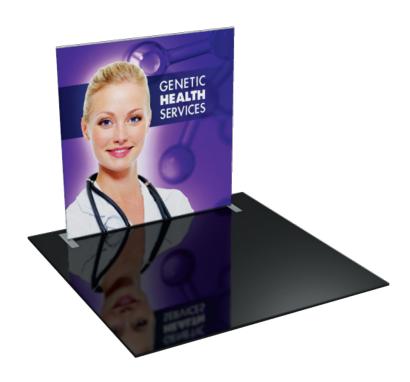

# Formulate 8' Straight

### dimensions:

| Hardware                                                | Graphic                                                  |
|---------------------------------------------------------|----------------------------------------------------------|
| Assembled unit:<br>92.7"w x 92"h x 17.7"d               | Total visual area:<br>90"w x 91.5"h                      |
| Approximate weight (includes graphic): 29 lbs / 13 kg   | Please be sure to include 2" bleed around the perimeter. |
|                                                         | Refer to related graphic template for more information.  |
| Shipping                                                | Visit: www.exhibitors-handbook.com/ graphic-templates    |
| Shipping dimensions:<br>1 OCL case: 19"l x 19"w x 56"h  |                                                          |
| Approximate shipping weight (with case): 51 lbs / 23 kg |                                                          |
|                                                         |                                                          |
|                                                         |                                                          |