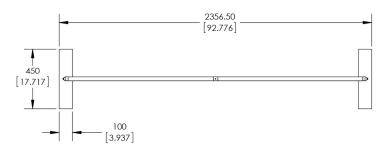

### dimensions:

| Hardware                                                | Graphic                                                  |
|---------------------------------------------------------|----------------------------------------------------------|
| Assembled unit:<br>92.7"w x 92"h x 17.7"d               | Total visual area:<br>90"w x 91.5"h                      |
| Approximate weight (includes graphic): 29 lbs / 13 kg   | Please be sure to include 2" bleed around the perimeter. |
|                                                         | Refer to related graphic template for more information.  |
| Shipping                                                | Visit: www.exhibitors-handbook.com/ graphic-templates    |
| Shipping dimensions:<br>1 OCL case: 19"l x 19"w x 56"h  |                                                          |
| Approximate shipping weight (with case): 51 lbs / 23 kg |                                                          |
|                                                         |                                                          |
|                                                         |                                                          |