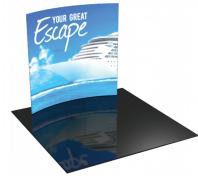

# Formulate 8' Straight

#### FMLT-WS8-01

Formulate™ is a collection of sophisticated, ergonomically designed exhibit booths. Formulate combines state-of-the-art zipper pillowcase dye-sublimated fabric coverings with advanced lightweight aluminum structures to provide unique design, functionality, and style. The excellence of the Formulate line of displays, hanging structures and products is simply unmatched. Stretch fabric graphics are hand-sewn, durable and dry-cleanable.

### dimensions:

| Hardware                                                | Graphic                                                  |
|---------------------------------------------------------|----------------------------------------------------------|
| Assembled unit:<br>92.7"w x 92"h x 17.7"d               | Total visual area:<br>90"w x 91.5"h                      |
| Approximate weight (includes graphic): 29 lbs / 13 kg   | Please be sure to include 2" bleed around the perimeter. |
|                                                         | Refer to related graphic template for more information.  |
| Shipping                                                | Visit: www.exhibitors-handbook.com/ graphic-templates    |
| Shipping dimensions:<br>1 OCL case: 19"l x 19"w x 56"h  |                                                          |
| Approximate shipping weight (with case): 51 lbs / 23 kg |                                                          |
|                                                         |                                                          |
|                                                         |                                                          |