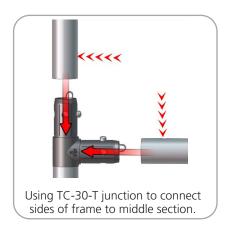

#### STEP 1: ASSEMBLE FRAME

www.display-setup-animations.com

| Parts Included                                |     |           |
|-----------------------------------------------|-----|-----------|
| Part Label                                    | Qty | Part Code |
| 5MM STEEL BASE STYLE 2 FOR LINEAR             | x2  | LN114-S2  |
| 90 DEGREE ELBOW JOINT FOR 30MM TUBING         | x2  | TC-30-90  |
| T JUNCTION FOR 30MM TUBING                    | x2  | TC-30-T   |
| 4 WAY JUCTION FOR 30MM TUBING                 | x1  | TC-30-X   |
| 1270MM X 30MM TUBE                            | х6  | WS8-T2    |
| 1114MM X 30MM TUBE                            | x4  | WS10-T1   |
| 1114MM X 30MM TUBE WITH TC-30-T AND TC-30-90B | x2  | WS10-T6   |
| Ø2286<br>                                     |     |           |