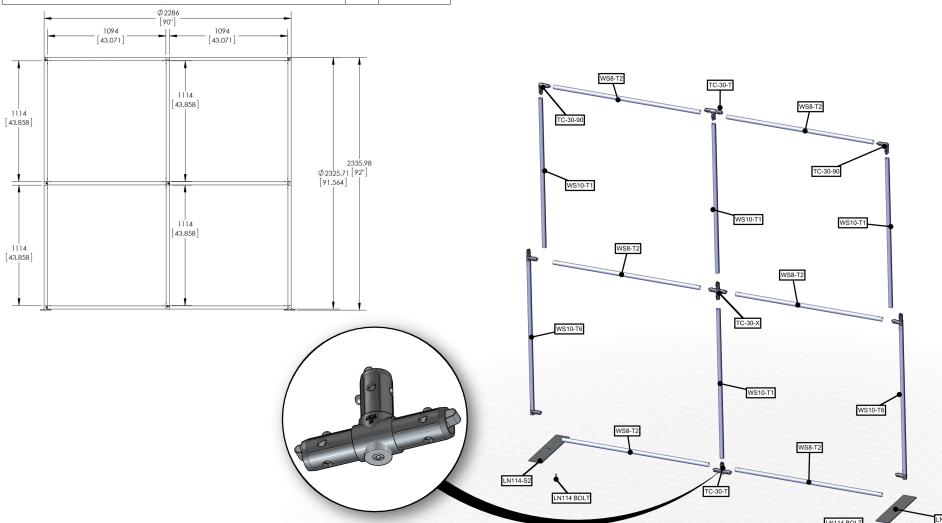

www.display-setup-animations.com

| Parts Included                                |     |           |
|-----------------------------------------------|-----|-----------|
| Part Label                                    | Qty | Part Code |
| 5MM STEEL BASE STYLE 2 FOR LINEAR             | x2  | LN114-S2  |
| 90 DEGREE ELBOW JOINT FOR 30MM TUBING         | x2  | TC-30-90  |
| T JUNCTION FOR 30MM TUBING                    | x2  | TC-30-T   |
| 4 WAY JUCTION FOR 30MM TUBING                 | x1  | TC-30-X   |
| 1270MM X 30MM TUBE                            | х6  | WS8-T2    |
| 1114MM X 30MM TUBE                            | x4  | WS10-T1   |
| 1114MM X 30MM TUBE WITH TC-30-T AND TC-30-90B | x2  | WS10-T6   |
| Ø2286<br>                                     |     |           |

#### STEP 1: ASSEMBLE FRAME