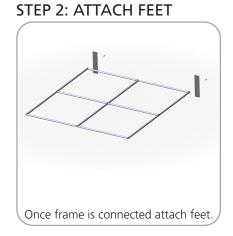

ations.com

| Parts Included                                |     |           |
|-----------------------------------------------|-----|-----------|
| Part Label                                    | Qty | Part Code |
| 5MM STEEL BASE STYLE 2 FOR LINEAR             | x2  | LN114-S2  |
| 90 DEGREE ELBOW JOINT FOR 30MM TUBING         | x2  | TC-30-90  |
| T JUNCTION FOR 30MM TUBING                    | x2  | TC-30-T   |
| 4 WAY JUCTION FOR 30MM TUBING                 | x1  | TC-30-X   |
| 1270MM X 30MM TUBE                            | х6  | WS8-T2    |
| 1114MM X 30MM TUBE                            | x4  | WS10-T1   |
| 1114MM X 30MM TUBE WITH TC-30-T AND TC-30-90B | x2  | WS10-T6   |
| Ø2286<br>                                     |     |           |





#### STEP 1: ASSEMBLE FRAME

















## **Check out these related products:**

The Formulate line is a collection of stylish, ergonomically designed tabletop, 8ft, 10ft, 20ft exhibits, hanging structures, and display accessories. Formulate combines state-of-the-art zipper pillowcase dye-sublimated fabric coverings with a premium lightweight aluminum structure.

Formulate is efficient, easy to assemble and disassemble, and offers remarkable style options and choices.



Formulate Tabletops



Formulate 8ft Kits



Formulate 10ft Kits (Horizontal Curve)



Formulate 10ft Kits (Vertical Curve)



Formulate 10ft Kits (Straight)



Technology Consulting Services

Formulate Hanging Structures