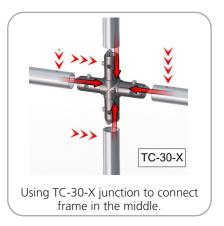

#### STEP 1: ASSEMBLE FRAME

www.display-setup-animations.com

| Parts Included                                |     |           |
|-----------------------------------------------|-----|-----------|
| Part Label                                    | Qty | Part Code |
| 5MM STEEL BASE STYLE 2 FOR LINEAR             | x2  | LN114-S2  |
| 90 DEGREE ELBOW JOINT FOR 30MM TUBING         | x2  | TC-30-90  |
| T JUNCTION FOR 30MM TUBING                    | x2  | TC-30-T   |
| 4 WAY JUCTION FOR 30MM TUBING                 | x1  | TC-30-X   |
| 1270MM X 30MM TUBE                            | х6  | WS8-T2    |
| 1114MM X 30MM TUBE                            | x4  | WS10-T1   |
| 1114MM X 30MM TUBE WITH TC-30-T AND TC-30-90B | x2  | WS10-T6   |
| Ø2286<br>                                     |     |           |