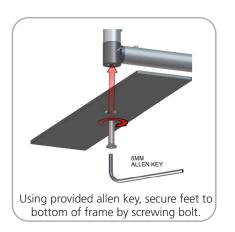

ions.com

| Parts Included                                |     |           |
|-----------------------------------------------|-----|-----------|
| Part Label                                    | Qty | Part Code |
| 5MM STEEL BASE STYLE 2 FOR LINEAR             | x2  | LN114-S2  |
| 90 DEGREE ELBOW JOINT FOR 30MM TUBING         | x2  | TC-30-90  |
| T JUNCTION FOR 30MM TUBING                    | x2  | TC-30-T   |
| 4 WAY JUCTION FOR 30MM TUBING                 | x1  | TC-30-X   |
| 1270MM X 30MM TUBE                            | х6  | WS8-T2    |
| 1114MM X 30MM TUBE                            | x4  | WS10-T1   |
| 1114MM X 30MM TUBE WITH TC-30-T AND TC-30-90B | x2  | WS10-T6   |
| Ø2286<br>                                     |     |           |





#### STEP 1: ASSEMBLE FRAME

















## **Check out these related products:**

The Formulate line is a collection of stylish, ergonomically designed tabletop, 8ft, 10ft, 20ft exhibits, hanging structures, and display accessories. Formulate combines state-of-the-art zipper pillowcase dye-sublimated fabric coverings with a premium lightweight aluminum structure.

Formulate is efficient, easy to assemble and disassemble, and offers remarkable style options and choices.



Formulate Tabletops



Formulate 8ft Kits



Formulate 10ft Kits (Horizontal Curve)



Formulate 10ft Kits (Vertical Curve)



Formulate 10ft Kits (Straight)



Technology Consulting Services

Formulate Hanging Structures