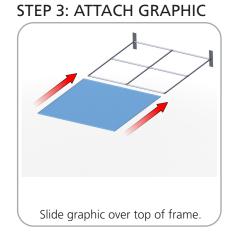

ns.com

| Parts Included                                |     |           |
|-----------------------------------------------|-----|-----------|
| Part Label                                    | Qty | Part Code |
| 5MM STEEL BASE STYLE 2 FOR LINEAR             | x2  | LN114-S2  |
| 90 DEGREE ELBOW JOINT FOR 30MM TUBING         | x2  | TC-30-90  |
| T JUNCTION FOR 30MM TUBING                    | x2  | TC-30-T   |
| 4 WAY JUCTION FOR 30MM TUBING                 | x1  | TC-30-X   |
| 1270MM X 30MM TUBE                            | х6  | WS8-T2    |
| 1114MM X 30MM TUBE                            | x4  | WS10-T1   |
| 1114MM X 30MM TUBE WITH TC-30-T AND TC-30-90B | x2  | WS10-T6   |
| Ø2286<br>                                     |     |           |





#### STEP 1: ASSEMBLE FRAME

















## **Check out these related products:**

The Formulate line is a collection of stylish, ergonomically designed tabletop, 8ft, 10ft, 20ft exhibits, hanging structures, and display accessories. Formulate combines state-of-the-art zipper pillowcase dye-sublimated fabric coverings with a premium lightweight aluminum structure.

Formulate is efficient, easy to assemble and disassemble, and offers remarkable style options and choices.



Formulate Tabletops



Formulate 8ft Kits



Formulate 10ft Kits (Horizontal Curve)



Formulate 10ft Kits (Vertical Curve)



Formulate 10ft Kits (Straight)



Technology Consulting Services

Formulate Hanging Structures