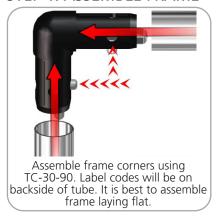

p-animations.com

| Parts Included                                |     |           |
|-----------------------------------------------|-----|-----------|
| Part Label                                    | Qty | Part Code |
| 5MM STEEL BASE STYLE 2 FOR LINEAR             | x2  | LN114-S2  |
| 90 DEGREE ELBOW JOINT FOR 30MM TUBING         | x2  | TC-30-90  |
| T JUNCTION FOR 30MM TUBING                    | x2  | TC-30-T   |
| 4 WAY JUCTION FOR 30MM TUBING                 | x1  | TC-30-X   |
| 1270MM X 30MM TUBE                            | х6  | WS8-T2    |
| 1114MM X 30MM TUBE                            | x4  | WS10-T1   |
| 1114MM X 30MM TUBE WITH TC-30-T AND TC-30-90B | x2  | WS10-T6   |
| Ø2286<br>                                     |     |           |





#### STEP 1: ASSEMBLE FRAME

















## **Check out these related products:**

The Formulate line is a collection of stylish, ergonomically designed tabletop, 8ft, 10ft, 20ft exhibits, hanging structures, and display accessories. Formulate combines state-of-the-art zipper pillowcase dye-sublimated fabric coverings with a premium lightweight aluminum structure.

Formulate is efficient, easy to assemble and disassemble, and offers remarkable style options and choices.



Formulate Tabletops



Formulate 8ft Kits



Formulate 10ft Kits (Horizontal Curve)



Formulate 10ft Kits (Vertical Curve)



Formulate 10ft Kits (Straight)



Technology Consulting Services

Formulate Hanging Structures