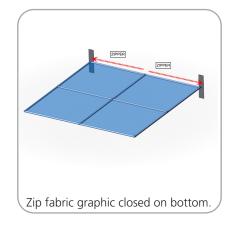

.com

| Parts Included                                |     |           |
|-----------------------------------------------|-----|-----------|
| Part Label                                    | Qty | Part Code |
| 5MM STEEL BASE STYLE 2 FOR LINEAR             | x2  | LN114-S2  |
| 90 DEGREE ELBOW JOINT FOR 30MM TUBING         | x2  | TC-30-90  |
| T JUNCTION FOR 30MM TUBING                    | x2  | TC-30-T   |
| 4 WAY JUCTION FOR 30MM TUBING                 | x1  | TC-30-X   |
| 1270MM X 30MM TUBE                            | х6  | WS8-T2    |
| 1114MM X 30MM TUBE                            | x4  | WS10-T1   |
| 1114MM X 30MM TUBE WITH TC-30-T AND TC-30-90B | x2  | WS10-T6   |
| Ø2286<br>                                     |     |           |





#### STEP 1: ASSEMBLE FRAME

















## **Check out these related products:**

The Formulate line is a collection of stylish, ergonomically designed tabletop, 8ft, 10ft, 20ft exhibits, hanging structures, and display accessories. Formulate combines state-of-the-art zipper pillowcase dye-sublimated fabric coverings with a premium lightweight aluminum structure.

Formulate is efficient, easy to assemble and disassemble, and offers remarkable style options and choices.



Formulate Tabletops



Formulate 8ft Kits



Formulate 10ft Kits (Horizontal Curve)



Formulate 10ft Kits (Vertical Curve)



Formulate 10ft Kits (Straight)



Technology Consulting Services

Formulate Hanging Structures