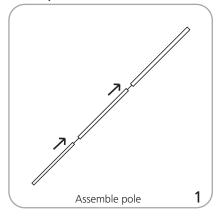

|                                                                              |
|                                                                                                    |                                                                              |
|                                                                                                    |                                                                              |
|                                                                                                    |                                                                              |

### additional information:

Graphic materials: standard anti-curl vinyl, premium dye sub, supreme melinex

## Set-up