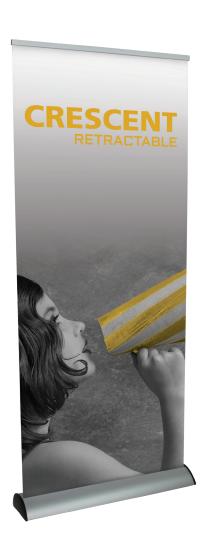

#### **CRESCENT**

A lightweight durable roller banner with slim base and bungee pole. This banner stand is very compact and features a sleek silver base with black end caps.

We are continually improving and modifying our product range and reserve the right to vary the specifications without prior notice. All dimensions and weights quoted are approximate and we accept no responsibility for variance. E&OE. See Graphic Templates for graphic bleed specifications.

#### features and benefits:

- NEW
- Three-piece bungee pole
- Snap top rail

- Silver base with black end caps
- 5 year hardware limited warranty against manufacturers defects