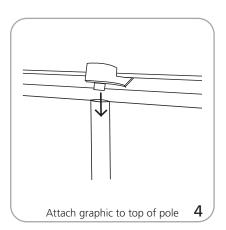

|                                                                              |
|                                                                                                    |                                                                              |
|                                                                                                    |                                                                              |
|                                                                                                    |                                                                              |

### additional information:

Graphic materials: standard anti-curl vinyl, premium dye sub, supreme melinex

## Set-up