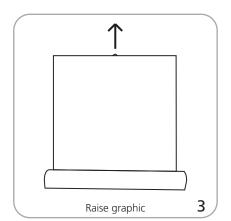

|                                                                              |
|                                                                                                    |                                                                              |
|                                                                                                    |                                                                              |
|                                                                                                    |                                                                              |

### additional information:

Graphic materials: standard anti-curl vinyl, premium dye sub, supreme melinex

## Set-up