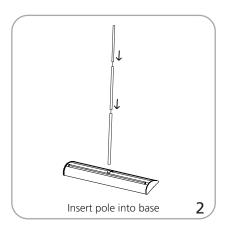

|                                                                              |
|                                                                                                    |                                                                              |
|                                                                                                    |                                                                              |
|                                                                                                    |                                                                              |

### additional information:

Graphic materials: standard anti-curl vinyl, premium dye sub, supreme melinex

## Set-up