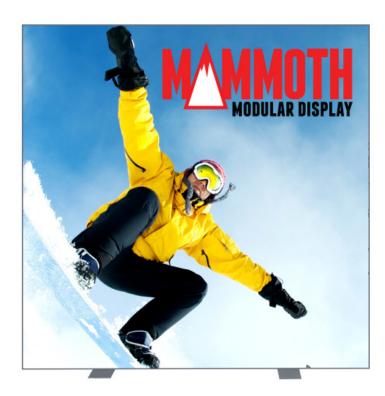

## **Product Features**

The Mammoth Fabric Frame System is the perfect blend of class and versatility. The edges of the fabric press into the frame making graphic installation and change out simple. Available in various width and height configurations as well as double sided display. Floor, ceiling, and all mounted display is possible with the use of optional accessories.

Display Dimension 7.8'W x 7.8'H Graphic Size 94.75" W x 95"H

Graphic Material

Deco Fabric