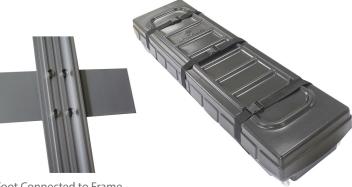

Foot Connected to Frame

La Caja Case

### Weights - Dimensions

| Shipping Weight | 93 lbs |
|-----------------|--------|
|                 |        |

Shipping Dimensions 67" x 18" x 11.5"

Package Includes

Straight frame connectors (qty 4)

L bracket frame connectors (qty 4)

Feet (qty 2)

Bolts for feet (qty 8)

Frame pieces (qty 8)

Case (qty 1)

Warranty

Lifetime on Stand

1 year on Graphic

Graphic turnaround time is 3 business days for up to 2 sets