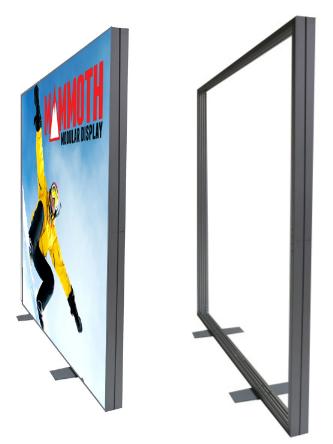

## **Product Features**

The Mammoth Fabric Frame System is the perfect blend of class and versatility. The edges of the fabric press into the frame making graphic installation and change out simple. Available in various width and height configurations as well as double sided display. Floor, ceiling, and all mounted display is possible with the use of optional accessories.

#### Construction

Aluminum Framework

Steel Feet