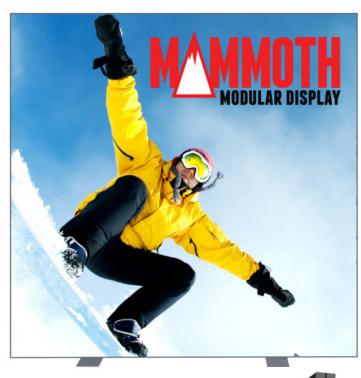

# MAMMOTH 8FT DISPLAY (LIGHT BOX)

## **Product Features**

Want more pizzazz for your exhibit? These Mammoth backlit displays are equipped with LED lights and transformers, secured to the inside of the frame, providing a luminescence to your graphic art. Already have a Mammoth? Get a conversion light kit to make it a backlit display.

| <b>Display Dimension</b> | 7.8'W x 7.8'H    |
|--------------------------|------------------|
| Currente i a Cima        | 05//// 04 075/// |

Graphic Size 95"W x 94.875"H

**Graphic Material** 

UV Backlit