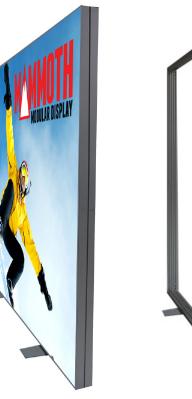

#### Construction

Aluminum Framework

Steel Feet

# **Weights - Dimensions**

| Shipping Weight | 96 lbs |
|-----------------|--------|
|-----------------|--------|

Shipping Dimensions 67" x 18" x 11.5"

| Shipping Differbiolis of X10 X11.5    |
|---------------------------------------|
| Package Includes                      |
| Frame pieces (qty 8)                  |
| Straight frame connectors (qty 4)     |
| L bracket frame connectors (qty 4)    |
| Feet (qty 2)                          |
| Bolts for feet (qty 8)                |
| La Caja Case (qty 1)                  |
| Light Strip (qty 12) (1 transformers) |
| Warranty                              |
| Lifetime on Stand                     |
| 1 year on Graphic                     |