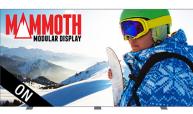

## **Product Features**

Want more pizzazz for your exhibit? These Mammoth backlit displays are equipped with LED lights and transformers, secured to the inside of the frame, providing a luminescence to your graphic art. Already have a Mammoth? Get a conversion light kit to make it a backlit display.