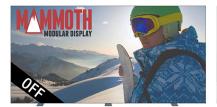

## **Product Features**

Want more pizzazz for your exhibit? These Mammoth backlit displays are equipped with LED lights and transformers, secured to the inside of the frame, providing a luminescence to your graphic art. Already have a Mammoth? Get a conversion light kit to make it a backlit display.