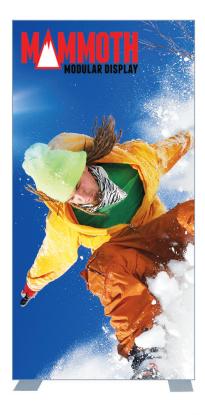

# **MAMMOTH 4FT DISPLAY (LIGHT BOX)**

## **Product Features**

Want more pizzazz for your exhibit? These Mammoth backlit displays are equipped with LED lights and transformers, secured to the inside of the frame, providing a luminescence to your graphic art. Already have a Mammoth? Get a conversion light kit to make it a backlit display.

| Graphic Size 47.625"W x 94.75"H | Display Dimension | 3.8'W x 7.8'H      |
|---------------------------------|-------------------|--------------------|
|                                 | Graphic Size      | 47.625"W x 94.75"H |