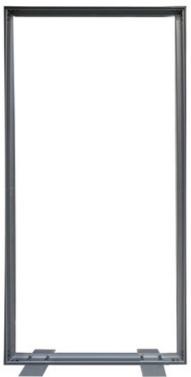

#### Construction

Aluminum Framework

Steel Feet

## **Package Includes**

Frame pieces (qty 6)

Straight frame connectors (qty 4)

L bracket frame connectors (qty 4)

Feet (qty 2)

Bolts for feet (qty 8)

La Caja Case (qty 1)

Light Strip (qty 12) (1 transformer)