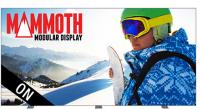

## **Product Features**

Want more pizzazz for your exhibit? These Mammoth backlit displays are equipped with LED lights and transformers, secured to the inside of the frame, providing a luminescence to your graphic art. Already have a Mammoth? Get a conversion light kit to make it a backlit display.