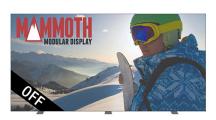

## **Product Features**

Want more pizzazz for your exhibit? These Mammoth backlit displays are equipped with LED lights and transformers, secured to the inside of the frame, providing a luminescence to your graphic art. Already have a Mammoth? Get a conversion light kit to make it a backlit display.