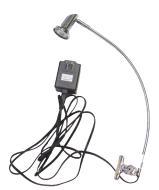

## **Graphic Specification**

1 Year on Graphic

24" W x 80 "H

Graphic Turnaround Time is 2 business days for up to 2 sets

Silver (24" & 33.5" & 36")

LED Clamp Light

\* Options

35W

Clamp Light 110V

\*Optional Lumina Light