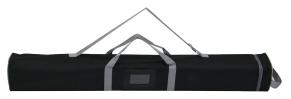

## Silver Econo Roll

Black Econo Roll

Econo Travel Bag ( 26" x 4" x 4" / 35.5" x 4" x 4" / 37.5" 4" x 4")

## **Product Features**

The Econo Roll delivers a professional looking display at an economical price. Set up and break down of the display takes seconds and conveniently stores in its included padded travel bag. banner attached to the bottom of stand by double-sided tape and to the top by clamp bar

| stores in its included padded travel bag. banner attached to the botton<br>stand by double-sided tape and to the top by clamp bar |                 |
|-----------------------------------------------------------------------------------------------------------------------------------|-----------------|
| Display Dimension                                                                                                                 | 24"W x 80"H     |
| Graphic Size                                                                                                                      | 24" W x 80 "H   |
| Graphic Material                                                                                                                  |                 |
| Super Flat Vinyl                                                                                                                  |                 |
| Graphic Finishing                                                                                                                 |                 |
| 6" bleed at the bottom                                                                                                            |                 |
| Construction                                                                                                                      |                 |
| Sturdy aluminum construction                                                                                                      |                 |
| Weights - Dimensions                                                                                                              |                 |
| Shipping Weight                                                                                                                   | 9 lbs           |
| Shipping Dimensions                                                                                                               | 4"x 4 "x 26.5 " |
| Package Includes                                                                                                                  |                 |
| Aluminum Pole                                                                                                                     |                 |
| Telescopic Pole (Not Adjustable)                                                                                                  |                 |
| Econo Travel Bag                                                                                                                  |                 |
| Warranty                                                                                                                          |                 |
| 1 Year on Stand                                                                                                                   |                 |