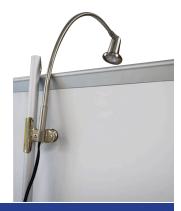

## **Graphic Specification**

1 Year on Graphic

24" W x 80 "H

Graphic Turnaround Time is 2 business days for up to 2 sets

Silver (24" & 33.5" & 36")

LED Clamp Light

\* Options

35W

Clamp Light 110V

\*Optional Lumina Light