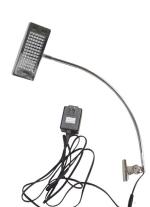

## **Graphic Specification**

1 Year on Graphic

24" W x 80 "H

Graphic Turnaround Time is 2 business days for up to 2 sets

Silver (24" & 33.5" & 36")

LED Clamp Light

\* Options

35W

Clamp Light 110V

\*Optional Lumina Light