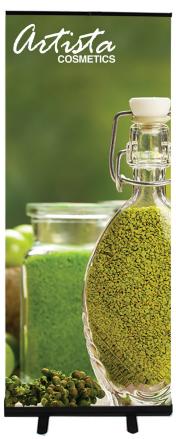

## ECONO ROLL 24"

## Silver Econo Roll

Black Econo Roll

Econo Travel Bag ( 26" x 4" x 4" / 35.5" x 4" x 4" / 37.5" 4" x 4")

## **Product Features**

The Econo Roll delivers a professional looking display at an economical price. Set up and break down of the display takes seconds and conveniently stores in its included padded travel bag. banner attached to the bottom of stand by double-sided tape and to the top by clamp bar

| stores in its included padded travel bag. banner attached to the botton<br>stand by double-sided tape and to the top by clamp bar |                 |
|-----------------------------------------------------------------------------------------------------------------------------------|-----------------|
| Display Dimension                                                                                                                 | 24"W x 80"H     |
| Graphic Size                                                                                                                      | 24" W x 80 "H   |
| Graphic Material                                                                                                                  |                 |
| Super Flat Vinyl                                                                                                                  |                 |
| Graphic Finishing                                                                                                                 |                 |
| 6" bleed at the bottom                                                                                                            |                 |
| Construction                                                                                                                      |                 |
| Sturdy aluminum construction                                                                                                      |                 |
| Weights - Dimensions                                                                                                              |                 |
| Shipping Weight                                                                                                                   | 9 lbs           |
| Shipping Dimensions                                                                                                               | 4"x 4 "x 26.5 " |
| Package Includes                                                                                                                  |                 |
| Aluminum Pole                                                                                                                     |                 |
| Telescopic Pole (Not Adjustable)                                                                                                  |                 |
| Econo Travel Bag                                                                                                                  |                 |
| Warranty                                                                                                                          |                 |
| 1 Year on Stand                                                                                                                   |                 |

## **Graphic Specification**

1 Year on Graphic

24" W x 80 "H

Graphic Turnaround Time is 2 business days for up to 2 sets

Silver (24" & 33.5" & 36")

LED Clamp Light

\* Options

35W