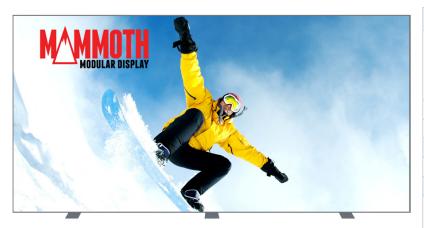

## **Product Features**

The Mammoth Fabric Frame System is the perfect blend of class and versatility. The edges of the fabric press into the frame making graphic installation and change out simple. Available in various width and height configurations as well as double sided display. Floor, ceiling, and all mounted display is possible with the use of optional accessories.

| Graphic Size      | 189" x 94.75" |
|-------------------|---------------|
| Display Dimension | 16"W x 7.8"H  |

## **Graphic Material**

Deco Fabric