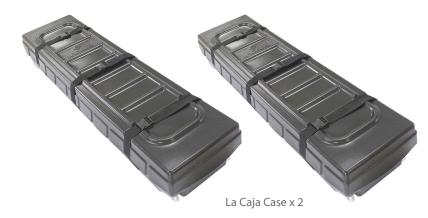

## **Weights - Dimensions**

| Shipping Weight     | Box 1: 93 lbs<br>Box 2: 88 lbs                     |
|---------------------|----------------------------------------------------|
| Shipping Dimensions | Box 1: 67" x18" x 11.5"<br>Box 2: 67" x18" x 11.5" |

## **Package Includes**

Frame pieces (qty 12)

Straight frame connectors (qty 7)

L bracket frame connectors (qty 4)

Feet (qty 3)

Bolts for feet (qty 12)

Vertical support beams (qty 6)

Case (qty 2)