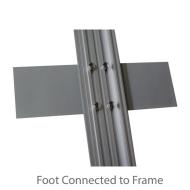

#### Construction

Aluminum Framework

Steel Feet

## **Package Includes**

Frame pieces (qty 12)

Straight frame connectors (qty 7)

L bracket frame connectors (qty 4)

Feet (qty 3)

Bolts for feet (qty 12)

Vertical support beams (qty 6)

Case (qty 2)