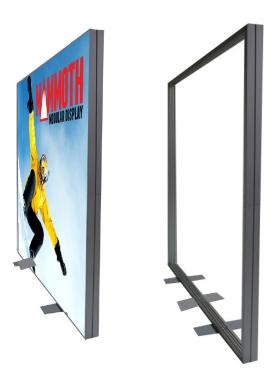

## **Product Features**

The Mammoth Fabric Frame System is the perfect blend of class and versatility. The edges of the fabric press into the frame making graphic installation and change out simple. Available in various width and height configurations as well as double sided display. Floor, ceiling, and all mounted display is possible with the use of optional accessories.

#### Construction

Aluminum Framework

Steel Feet