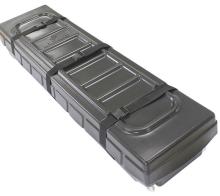

### Weights - Dimensions

| Shipping Weight     | 111 lbs           |
|---------------------|-------------------|
| Shipping Dimensions | 67" x 18" x 11.5" |

| Package Includes                 |    |
|----------------------------------|----|
| Frame pieces (qty 8)             |    |
| Straight frame connectors (qty 4 | 1) |
| L bracket frame connectors (qty  | 4) |
| Feet (qty 2)                     |    |
| Bolts for feet (qty 8)           |    |
| Case (qty 1)                     |    |
| Warranty                         |    |
| Lifetime on Stand                |    |
| 1 year on Graphic                |    |
|                                  |    |

Graphic turnaround time is 3 business days for up to 2 sets

Foot Connected to Frame

La Caja Case