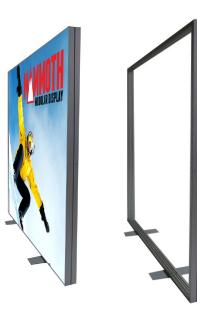

## **Product Features**

The Mammoth Fabric Frame System is the perfect blend of class and versatility. The edges of the fabric press into the frame making graphic installation and change out simple. Available in various width and height configurations as well as double sided display. Floor, ceiling, and all mounted display is possible with the use of optional accessories.

### Construction

Aluminum Framework

Steel Feet