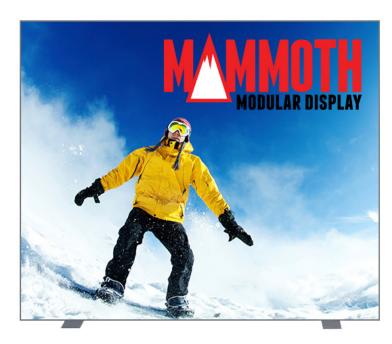

## **Product Features**

The Mammoth Fabric Frame System is the perfect blend of class and versatility. The edges of the fabric press into the frame making graphic installation and change out simple. Available in various width and height configurations as well as double sided display. Floor, ceiling, and all mounted display is possible with the use of optional accessories.

Display Dimension 9.8'W x 7.8'H Graphic Size 120"W x 94.75"H

# **Graphic Material**

Deco Fabric