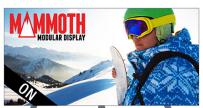

## **Product Features**

Want more pizzazz for your exhibit? These Mammoth backlit displays are equipped with LED lights and transformers, secured to the inside of the frame, providing a luminescence to your graphic art. Already have a Mammoth? Get a conversion light kit to make it a backlit display.