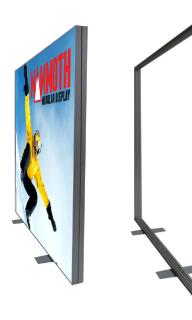

# Construction

Aluminum Framework

Steel Feet

## **Package Includes**

Frame pieces (qty 8)

Straight frame connectors (qty 4)

L bracket frame connectors (qty 4)

Feet (qty 2)

Bolts for feet (qty 8)

La Caja Case (qty 1)

Light Strip (qty 14) (1 transformers)