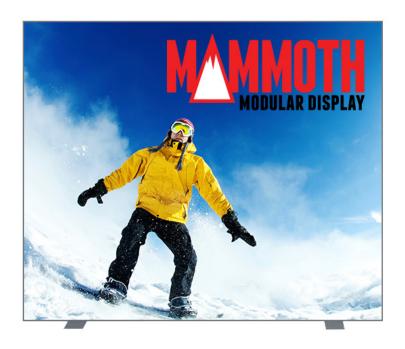

# **MAMMOTH 10FT DISPLAY (LIGHT BOX)**

## **Product Features**

Want more pizzazz for your exhibit? These Mammoth backlit displays are equipped with LED lights and transformers, secured to the inside of the frame, providing a luminescence to your graphic art. Already have a Mammoth? Get a conversion light kit to make it a backlit display.

| Graphic Size 120"W x 94.75"H | Display Dimension | 9.8'W x 7.8'H   |
|------------------------------|-------------------|-----------------|
|                              | Graphic Size      | 120"W x 94.75"H |