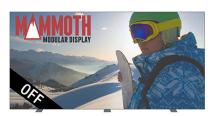

## **Product Features**

Want more pizzazz for your exhibit? These Mammoth backlit displays are equipped with LED lights and transformers, secured to the inside of the frame, providing a luminescence to your graphic art. Already have a Mammoth? Get a conversion light kit to make it a backlit display.