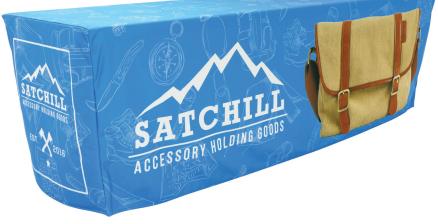

## FITTED TABLE THROW FULL COLOR 8FT 4-SIDED (FULL BACK)

PRODUCT CODE: TTHRW84G

## PRODUCT DESCRIPTION

New 8 ft. sized Fitted Table Throw! Get your graphic edgeto-edge custom printed on fitted table throw that is made to fit 8 ft. tables. This option is 4-sided, fully covering the front, back and sides of the table. Our Fitted Table Throws fit snug around the table.