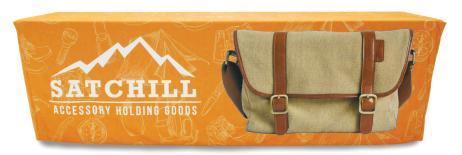

# FITTED TABLE THROW FULL COLOR 8FT 3-SIDED (OPEN BACK)

**TABLE THROWS** 

PRODUCT CODE: TTHRW83G

## PRODUCT DESCRIPTION

New 8 ft. sized Fitted Table Throw! Get your graphic edge-toedge custom printed on our fitted table throw that is made to fit 8 ft. tables. This option is 3-sided, covering only the front and sides of the table, and leaves the backside of the table open. Our Fitted Table Throws fits snug around the table.