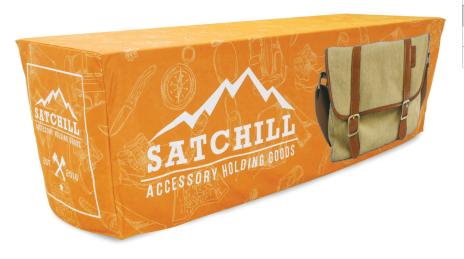

# FITTED TABLE THROW FULL COLOR 8FT 3-SIDED (OPEN BACK)

**TABLE THROWS** 

PRODUCT CODE: TTHRW83G

## PRODUCT DESCRIPTION

New 8 ft. sized Fitted Table Throw! Get your graphic edge-toedge custom printed on our fitted table throw that is made to fit 8 ft. tables. This option is 3-sided, covering only the front and sides of the table, and leaves the backside of the table open. Our Fitted Table Throws fits snug around the table.