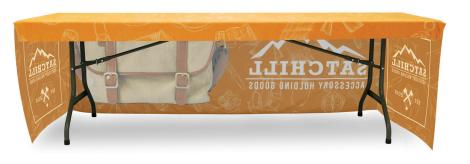

## PRODUCT DESCRIPTION

New 8 ft. sized Fitted Table Throw! Get your graphic edge-toedge custom printed on our fitted table throw that is made to fit 8 ft. tables. This option is 3-sided, covering only the front and sides of the table, and leaves the backside of the table open. Our Fitted Table Throws fits snug around the table.

## COMPATIBLE TABLE SIZE

8ft Table: 96" L x 30" W x 29" H