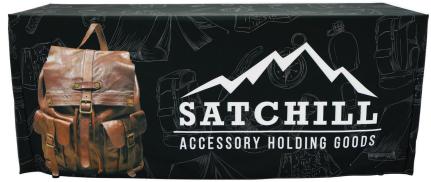

## FITTED TABLE THROW FULL COLOR 6FT 4-SIDED (FULL BACK)

PRODUCT CODE: TTHRW64G

## PRODUCT DESCRIPTION

New 6 ft. sized Fitted Table Throw! Get your graphic edgeto-edge custom printed on fitted table throw that is made to fit 6 ft. tables. This option is 4-sided, fully covering the front, back and sides of the table. Our Fitted Table Throws fit snug around the table.