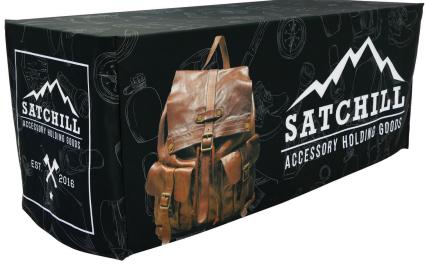

## FITTED TABLE THROW FULL COLOR 6FT 4-SIDED (FULL BACK)

PRODUCT CODE: TTHRW64G

## PRODUCT DESCRIPTION

New 6 ft. sized Fitted Table Throw! Get your graphic edgeto-edge custom printed on fitted table throw that is made to fit 6 ft. tables. This option is 4-sided, fully covering the front, back and sides of the table. Our Fitted Table Throws fit snug around the table.