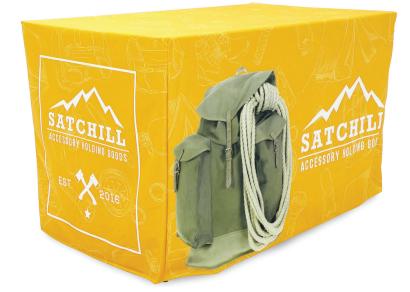

## FITTED TABLE THROW FULL COLOR 4FT 3-SIDED (OPEN BACK)

PRODUCT CODE: FTTHRW43G

New 4 ft. sized Fitted Table Throw for smaller tables! Get your graphic edge-to-edge custom printed on our fitted table throw that is made to fit 4 ft. tables. This option is 3-sided, covering only the front and sides of the table, and leaves the backside of the table open. Our Fitted Table Throws fits snug around the table.

| DISPLAY DIMENSION                   | 48" W x 24.5" H x 29.625" D |
|-------------------------------------|-----------------------------|
| GRAPHIC DIMENSIONS                  | 107.25" W x 64.75" H        |
| GRAPHIC MATERIAL                    |                             |
| Fabric                              |                             |
| GRAPHIC FINISHING                   |                             |
| Dye - Sub Printing                  |                             |
| DISPLAY CONSTRUCTION                |                             |
| Edges Sewn                          |                             |
| COMPATIBLE TABLE SIZE               |                             |
| 4ft Table: 48" L x 24" W x 29" H    |                             |
| SHIPIPING WEIGHTS & DIMENSIONS      |                             |
| Shipping Weight                     | 3 lbs                       |
| Shipping Dimensions                 | 16" H x 12" W x 6" D        |
| GRAPHIC TURN AROUND TIME            |                             |
| 1 business day after proof approval |                             |
| AVAILIBILI                          | TY CA and PA                |