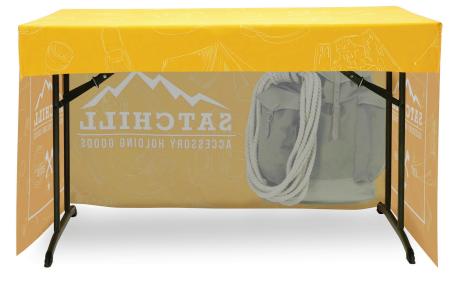

## FITTED TABLE THROW FULL COLOR 4FT 3-SIDED (OPEN BACK)

PRODUCT CODE: FTTHRW43G

New 4 ft. sized Fitted Table Throw for smaller tables! Get your graphic edge-to-edge custom printed on our fitted table throw that is made to fit 4 ft. tables. This option is 3-sided, covering only the front and sides of the table, and leaves the backside of the table open. Our Fitted Table Throws fits snug around the table.

| DISPLAY DIMENSION                   | 48" W x 24.5" H x 29.625" D |
|-------------------------------------|-----------------------------|
| GRAPHIC DIMENSIONS                  | 107.25" W x 64.75" H        |
| GRAPHIC MATERIAL                    |                             |
| Fabric                              |                             |
| GRAPHIC FINISHING                   |                             |
| Dye - Sub Printing                  |                             |
| DISPLAY CONSTRUCTION                |                             |
| Edges Sewn                          |                             |
| COMPATIBLE TABLE SIZE               |                             |
| 4ft Table: 48" L x 24" W x 29" H    |                             |
| SHIPIPING WEIGHTS & DIMENSIONS      |                             |
| Shipping Weight                     | 3 lbs                       |
| Shipping Dimensions                 | 16" H x 12" W x 6" D        |
| GRAPHIC TURN AROUND TIME            |                             |
| 1 business day after proof approval |                             |
| AVAILIBILI                          | TY CA and PA                |