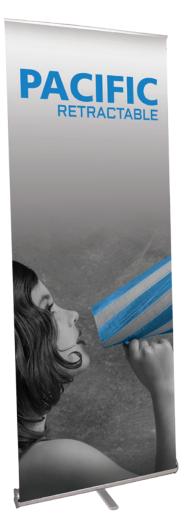

# **Pacific**

#### PAC-800-S-2 PAC-920-S-2

PAC-1000-S-2

The Pacific is a lightweight, affordable roller banner with slim base and bungee pole making it very compact. It comes complete with a swivel out foot for extra stability.

# features and benefits:

- Your choice of 3 widths
- Available in anodized silver
- Three piece bungee pole
- Premium grip rail
- Molded end caps

# dimensions:

- Swivel-out foot for extra stability
- Supplied with quality carry bag - Lifetime warranty against all manufacturers defects

13 oz anti-curl vinyl, 8oz. oxford,

11 mil melinex

| Hardware                                                                                                                                    | Graphic                                                                                                                                           |
|---------------------------------------------------------------------------------------------------------------------------------------------|---------------------------------------------------------------------------------------------------------------------------------------------------|
| <b>Pacific 800:</b> 32.5" w x 3.75" h x 16" d<br>825.5mm(w) x 95.25mm(h) x 406mm(d)                                                         | Total visible area:<br>Pacific 800: 31.5″w x 83.75″h<br>800mm(w) x 2127mm(h)                                                                      |
| <b>Pacific 920:</b> 36.5" w x 3.75" h x 16" d<br>927mm(w) x 95.25mm(h) x 406.4mm(d)                                                         | Pacific 920: 35.5" w x 83.75" h<br>902mm(w) x 2127mm(h)                                                                                           |
| Pacific 1000: 40.25" w x 3.75" h x 16" d<br>1022mm(w) x 95.25mm(h) x 406.4mm(d)                                                             | Pacific 1000: 39.25" w x 83.75" h<br>997mm(w) x 2127mm(h)                                                                                         |
| (all dimensions with swivel foot extended)                                                                                                  | Add 1/2" bleed at top and 6" bleed at bottom                                                                                                      |
| All Pacifics 4"d (101.3mm) w/o swivel foot extended, base diameter 5"                                                                       | Refer to related graphic template for more                                                                                                        |
| All Pacifics floor to top cap: 86.25" h (2191mm(h))                                                                                         |                                                                                                                                                   |
| <b>Weight: (including carry bag)</b><br>10 lbs. / 4.54 kg                                                                                   | Grippa top rail attachment recommended for<br>semi-permanent or long term use. Adhesive top<br>rail attachment recommended for short term use.    |
| Bag: 6" x 4"                                                                                                                                | WARNING: Always attach graphic to base and<br>top rail before removing the locking pin. After<br>fitting, the graphic should be left for 24 hours |
| Shipping                                                                                                                                    | before use to ensure the adhesive bonds<br>sufficiently. Opening the base will invalidate                                                         |
| <b>Shipping dimensions: (ships in one box)</b><br><b>Pacific 800:</b> 37"w x 7"h x 6"d (8 lbs. / 3.63 kg)<br>940mm(w) x 178mm(h) x 152mm(d) | the product warranty.                                                                                                                             |
| <b>Pacific 920:</b> 45"w x 7"h x 6"d (11 lbs. / 4.99 kg)<br>1143mm(w) x 178mm(h) x 152mm(d)                                                 | additional information:                                                                                                                           |
|                                                                                                                                             | Graphic materials:                                                                                                                                |