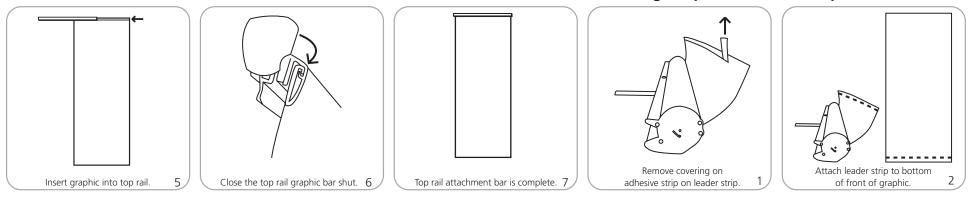

Pacific 920:</b> 45"w x 7"h x 6"d (11 lbs. / 4.99 kg)<br>1143mm(w) x 178mm(h) x 152mm(d)                                                 | additional information:                                                                                                                           |
|                                                                                                                                             | Graphic materials:                                                                                                                                |

Pacific 1000: 45" w x 7" h x 6" d (11 lbs. / 4.99 kg) 1143mm(w) x 178mm(h) x 152mm(d)

#### **Banner Stand Assembly**



Adhesive Top Rail Attachment



# Grippa Top Rail Attachment



Attaching Graphic to Leader Strip