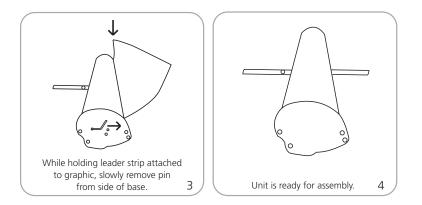

cific 920:</b> 45"w x 7"h x 6"d (11 lbs. / 4.99 kg)<br>1143mm(w) x 178mm(h) x 152mm(d)                                                 | additional information:                                                                                                                           |
|                                                                                                                                             | Graphic materials:                                                                                                                                |

Pacific 1000: 45" w x 7" h x 6" d (11 lbs. / 4.99 kg) 1143mm(w) x 178mm(h) x 152mm(d)

#### **Banner Stand Assembly**



Adhesive Top Rail Attachment



# Grippa Top Rail Attachment



Attaching Graphic to Leader Strip