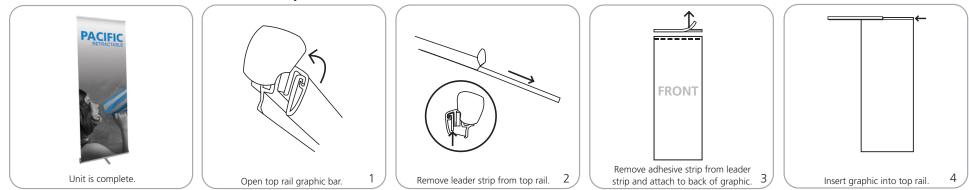

|
| <b>Pacific 920:</b> 45"w x 7"h x 6"d (11 lbs. / 4.99 kg)<br>1143mm(w) x 178mm(h) x 152mm(d)                                                 | additional information:                                                                                                                           |
|                                                                                                                                             | Graphic materials:                                                                                                                                |

Pacific 1000: 45" w x 7" h x 6" d (11 lbs. / 4.99 kg) 1143mm(w) x 178mm(h) x 152mm(d)

#### **Banner Stand Assembly**



Adhesive Top Rail Attachment



# Grippa Top Rail Attachment



Attaching Graphic to Leader Strip