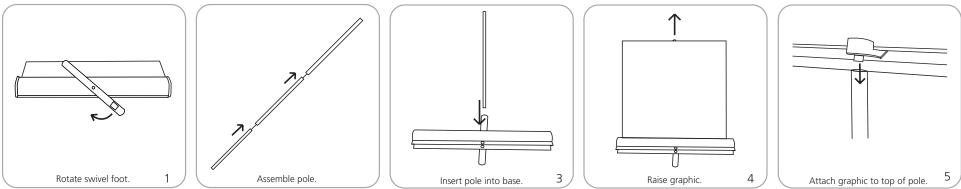

|
| <b>Pacific 920:</b> 45"w x 7"h x 6"d (11 lbs. / 4.99 kg)<br>1143mm(w) x 178mm(h) x 152mm(d)                                                 | additional information:                                                                                                                           |
|                                                                                                                                             | Graphic materials:                                                                                                                                |

Pacific 1000: 45" w x 7" h x 6" d (11 lbs. / 4.99 kg) 1143mm(w) x 178mm(h) x 152mm(d)

#### **Banner Stand Assembly**



Adhesive Top Rail Attachment



# Grippa Top Rail Attachment



Attaching Graphic to Leader Strip