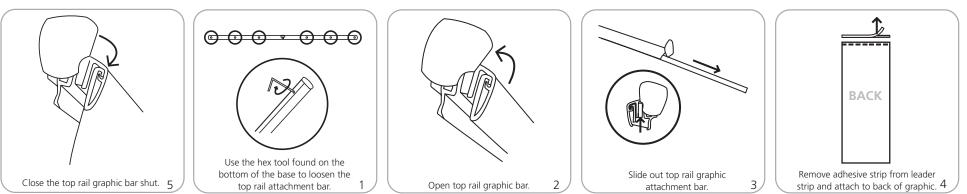

|
| <b>Pacific 920:</b> 45"w x 7"h x 6"d (11 lbs. / 4.99 kg)<br>1143mm(w) x 178mm(h) x 152mm(d)                                                 | additional information:                                                                                                                           |
|                                                                                                                                             | Graphic materials:                                                                                                                                |

Pacific 1000: 45" w x 7" h x 6" d (11 lbs. / 4.99 kg) 1143mm(w) x 178mm(h) x 152mm(d)

#### **Banner Stand Assembly**



Adhesive Top Rail Attachment



# Grippa Top Rail Attachment



Attaching Graphic to Leader Strip