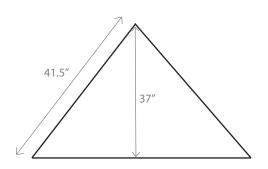

#### **Product Features**

Sturdy and lightweight aluminum frame for outdoor display Banners easily mount to both sides of the frame with bungee cords

| . ,          | 81.5"W x 37" H x 42"D |
|--------------|-----------------------|
| Graphic Size | 77.5″W x 38″H         |

## Warranty

1 Year on Graphic

Lifetime on Stand

Graphic Turnaround Time is 2 business days for up to 2 sets

Side View