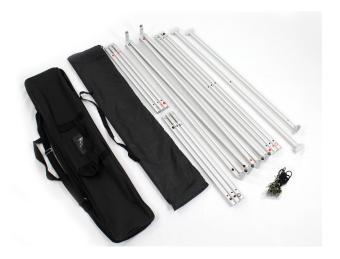

#### Construction

Aluminum Frame

## **Weights - Dimensions**

| Shipping Weight     | 14 lbs (frame only) |
|---------------------|---------------------|
| Shipping Dimensions | 44" x 9" x 6"       |

## **Package Includes**

Aluminum Frame

(28) Bungee cords

Nylon Carry Bag