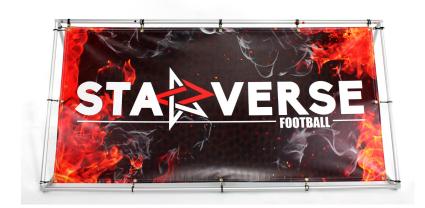

#### **Product Features**

Sturdy and lightweight aluminum frame for outdoor display Banners easily mount to both sides of the frame with bungee cords

| . ,          | 81.5"W x 37" H x 42"D |
|--------------|-----------------------|
| Graphic Size | 77.5″W x 38″H         |

# **Graphic Material**

Scrim Vinyl

## **Graphic Finishing**

1" hem around perimeter with grommets