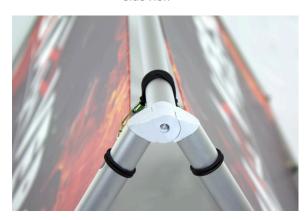

#### **Product Features**

Sturdy and lightweight aluminum frame for outdoor display Banners easily mount to both sides of the frame with bungee cords

| . ,          | 81.5"W x 37" H x 42"D |
|--------------|-----------------------|
| Graphic Size | 77.5″W x 38″H         |

#### Construction

Aluminum Frame