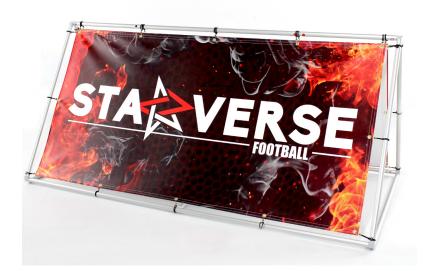

#### **Product Features**

Sturdy and lightweight aluminum frame for outdoor display Banners easily mount to both sides of the frame with bungee cords

| . ,          | 81.5"W x 37" H x 42"D |
|--------------|-----------------------|
| Graphic Size | 77.5″W x 38″H         |

#### Construction

Aluminum Frame

## Warranty

1 Year on Graphic

Lifetime on Stand

Graphic Turnaround Time is 2 business days for up to 2 sets

Side View